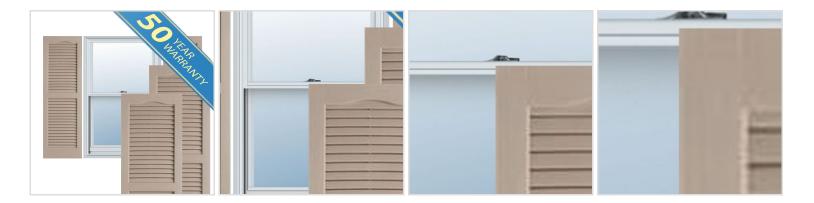

## **MORE IMAGES**

## **DESCRIPTION**

Exterior vinyl shutters add the perfect touch of beauty and affordability. Our vinyl shutters come complete with vinyl shutter screws, which make installation a snap. Nothing else can make a dramatic curb appeal improvement for less.