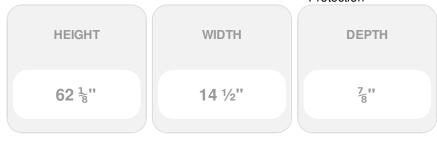

## 14 1/2" x 62" Premium Vinyl Cathedral Top Open Louver Window Shutters, w/Shutter Spikes & Screws (Per Pair), Sandstone

- Due to materials, widths and lengths are nominal +/- 1/2"
- Includes pair of shutters and color matching hardware
- Easiest installation installs in minutes with included hardware
- Durable copolymer construction features molded-through color
- Vibrant colors for a lifetime of beauty
- 50 year manufacturers warranty
- This product qualifies for our Lowest Price Guarantee
- Order now and get our 30 day Price Protection