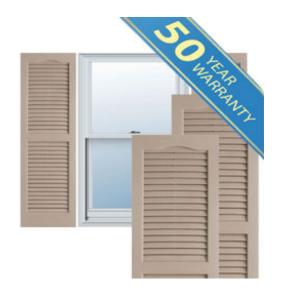

## 14 1/2" x 62" Premium Vinyl Cathedral Top Open Louver Window Shutters, w/Shutter Spikes & Screws (Per Pair), Sandstone

- Due to materials, widths and lengths are nominal +/- 1/2"
- Includes pair of shutters and color matching hardware
- Easiest installation installs in minutes with included hardware
- Durable copolymer construction features molded-through color
- Vibrant colors for a lifetime of beauty
- 50 year manufacturers warranty
- This product qualifies for our Lowest Price Guarantee
- Order now and get our 30 day Price Protection

## **DESCRIPTION**

Exterior vinyl shutters add the perfect touch of beauty and affordability. Our vinyl shutters come complete with vinyl shutter screws, which make installation a snap. Nothing else can make a dramatic curb appeal improvement for less.