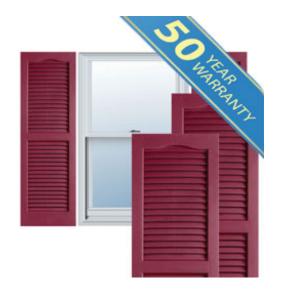

## 14 1/2" x 66" Premium Vinyl Cathedral Top Open Louver Window Shutters, w/Shutter Spikes & Screws (Per Pair), Berry Red

- Due to materials, widths and lengths are nominal +/- 1/2"
- Includes pair of shutters and color matching hardware
- Easiest installation installs in minutes with included hardware
- Durable copolymer construction features molded-through color
- Vibrant colors for a lifetime of beauty
- 50 year manufacturers warranty
- This product qualifies for our Lowest Price Guarantee
- Order now and get our 30 day Price Protection

## **DESCRIPTION**

Exterior vinyl shutters add the perfect touch of beauty and affordability. Our vinyl shutters come complete with vinyl shutter screws, which make installation a snap. Nothing else can make a dramatic curb appeal improvement for less.