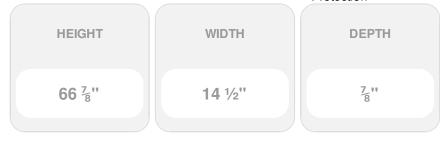

## 14 1/2" x 66" Premium Vinyl Cathedral Top Open Louver Window Shutters, w/Shutter Spikes & Screws (Per Pair), Berry Red

- Due to materials, widths and lengths are nominal +/- 1/2"
- Includes pair of shutters and color matching hardware
- Easiest installation installs in minutes with included hardware
- Durable copolymer construction features molded-through color
- Vibrant colors for a lifetime of beauty
- 50 year manufacturers warranty
- This product qualifies for our Lowest Price Guarantee
- Order now and get our 30 day Price Protection