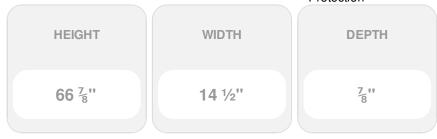

## 14 1/2" x 66" Premium Vinyl Cathedral Top Open Louver Window Shutters, w/Shutter Spikes & Screws (Per Pair), Paintable

- Due to materials, widths and lengths are nominal +/- 1/2"
- Includes pair of shutters and color matching hardware
- Easiest installation installs in minutes with included hardware
- Durable copolymer construction features molded-through color
- Vibrant colors for a lifetime of beauty
- 50 year manufacturers warranty
- This product qualifies for our Lowest Price Guarantee
- Order now and get our 30 day Price Protection