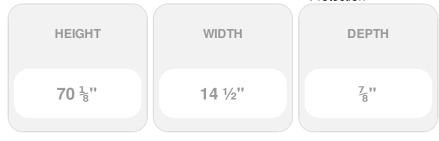

## 14 1/2" x 71" Premium Vinyl Cathedral Top Open Louver Window Shutters, w/Shutter Spikes & Screws (Per Pair), Cranberry

- Due to materials, widths and lengths are nominal +/- 1/2"
- Includes pair of shutters and color matching hardware
- Easiest installation installs in minutes with included hardware
- Durable copolymer construction features molded-through color
- Vibrant colors for a lifetime of beauty
- 50 year manufacturers warranty
- This product qualifies for our Lowest Price Guarantee
- Order now and get our 30 day Price Protection