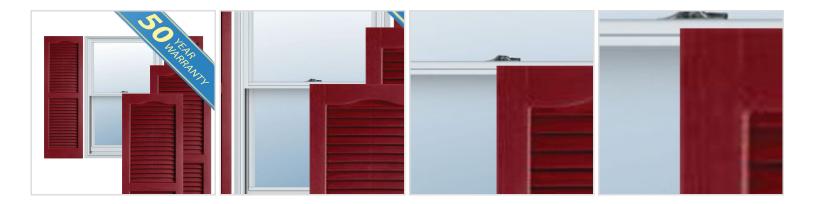

## **MORE IMAGES**

## **DESCRIPTION**

Exterior vinyl shutters add the perfect touch of beauty and affordability. Our vinyl shutters come complete with vinyl shutter screws, which make installation a snap. Nothing else can make a dramatic curb appeal improvement for less.