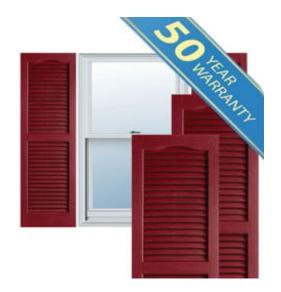

## 14 1/2" x 71" Premium Vinyl Cathedral Top Open Louver Window Shutters, w/Shutter Spikes & Screws (Per Pair), Cranberry

- Due to materials, widths and lengths are nominal +/- 1/2"
- Includes pair of shutters and color matching hardware
- Easiest installation installs in minutes with included hardware
- Durable copolymer construction features molded-through color
- Vibrant colors for a lifetime of beauty
- 50 year manufacturers warranty
- This product qualifies for our Lowest Price Guarantee
- Order now and get our 30 day Price Protection

## **DESCRIPTION**

Exterior vinyl shutters add the perfect touch of beauty and affordability. Our vinyl shutters come complete with vinyl shutter screws, which make installation a snap. Nothing else can make a dramatic curb appeal improvement for less.