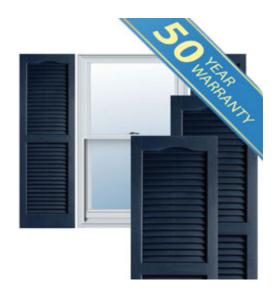

## 14 1/2" x 71" Premium Vinyl Cathedral Top Open Louver Window Shutters, w/Shutter Spikes & Screws (Per Pair), Royal Blue

- Due to materials, widths and lengths are nominal +/- 1/2"
- Includes pair of shutters and color matching hardware
- Easiest installation installs in minutes with included hardware
- Durable copolymer construction features molded-through color
- Vibrant colors for a lifetime of beauty
- 50 year manufacturers warranty
- This product qualifies for our Lowest Price Guarantee
- Order now and get our 30 day Price Protection

## **DESCRIPTION**

Exterior vinyl shutters add the perfect touch of beauty and affordability. Our vinyl shutters come complete with vinyl shutter screws, which make installation a snap. Nothing else can make a dramatic curb appeal improvement for less.