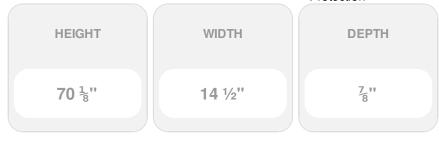

## 14 1/2" x 71" Premium Vinyl Cathedral Top Open Louver Window Shutters, w/Shutter Spikes & Screws (Per Pair), Royal Blue

- Due to materials, widths and lengths are nominal +/- 1/2"
- Includes pair of shutters and color matching hardware
- Easiest installation installs in minutes with included hardware
- Durable copolymer construction features molded-through color
- Vibrant colors for a lifetime of beauty
- 50 year manufacturers warranty
- This product qualifies for our Lowest Price Guarantee
- Order now and get our 30 day Price Protection