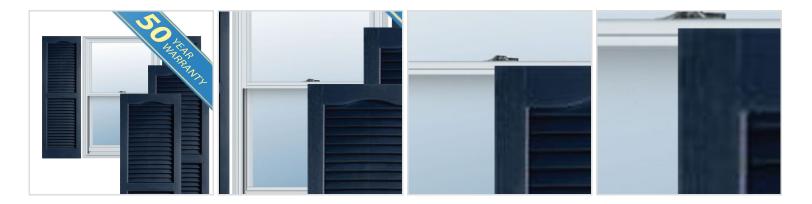

## **MORE IMAGES**

## **DESCRIPTION**

Exterior vinyl shutters add the perfect touch of beauty and affordability. Our vinyl shutters come complete with vinyl shutter screws, which make installation a snap. Nothing else can make a dramatic curb appeal improvement for less.