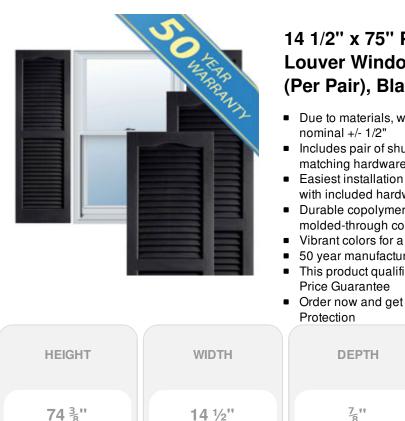

## 14 1/2" x 75" Premium Vinyl Cathedral Top Open Louver Window Shutters, w/Shutter Spikes & Screws (Per Pair), Black

- Due to materials, widths and lengths are
- Includes pair of shutters and color matching hardware
- Easiest installation installs in minutes with included hardware
- Durable copolymer construction features molded-through color
- Vibrant colors for a lifetime of beauty
- 50 year manufacturers warranty
- This product qualifies for our Lowest
- Order now and get our 30 day Price

## DESCRIPTION

Exterior vinyl shutters add the perfect touch of beauty and affordability. Our vinyl shutters come complete with vinyl shutter screws, which make installation a snap. Nothing else can make a dramatic curb appeal improvement for less.