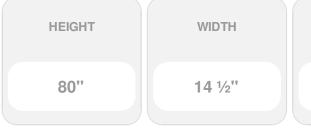

## 14 1/2" x 80" Premium Vinyl Cathedral Top Open Louver Window Shutters, w/Shutter Spikes & Screws (Per Pair), Paintable

- Due to materials, widths and lengths are nominal +/- 1/2"
- Includes pair of shutters and color matching hardware
- Easiest installation installs in minutes with included hardware
- Durable copolymer construction features molded-through color
- Vibrant colors for a lifetime of beauty
- 50 year manufacturers warranty
- This product qualifies for our Lowest Price Guarantee
- Order now and get our 30 day Price Protection