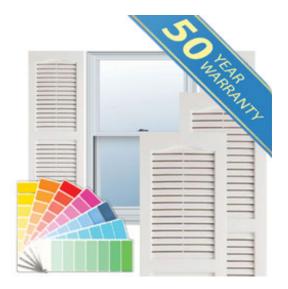

## 14 1/2" x 80" Premium Vinyl Cathedral Top Open Louver Window Shutters, w/Shutter Spikes & Screws (Per Pair), Paintable

- Due to materials, widths and lengths are nominal +/- 1/2"
- Includes pair of shutters and color matching hardware
- Easiest installation installs in minutes with included hardware
- Durable copolymer construction features molded-through color
- Vibrant colors for a lifetime of beauty
- 50 year manufacturers warranty
- This product qualifies for our Lowest Price Guarantee
- Order now and get our 30 day Price Protection

## **DESCRIPTION**

Exterior vinyl shutters add the perfect touch of beauty and affordability. Our vinyl shutters come complete with vinyl shutter screws, which make installation a snap. Nothing else can make a dramatic curb appeal improvement for less.