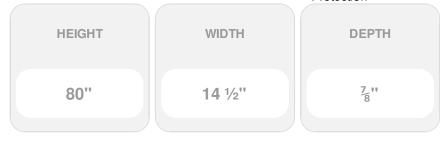

## 14 1/2" x 80" Premium Vinyl Cathedral Top Open Louver Window Shutters, w/Shutter Spikes & Screws (Per Pair), Pine Green

- Due to materials, widths and lengths are nominal +/- 1/2"
- Includes pair of shutters and color matching hardware
- Easiest installation installs in minutes with included hardware
- Durable copolymer construction features molded-through color
- Vibrant colors for a lifetime of beauty
- 50 year manufacturers warranty
- This product qualifies for our Lowest Price Guarantee
- Order now and get our 30 day Price Protection