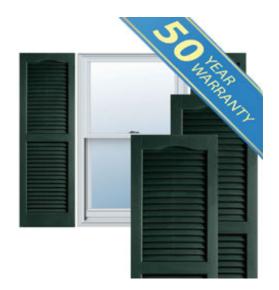

## 14 1/2" x 80" Premium Vinyl Cathedral Top Open Louver Window Shutters, w/Shutter Spikes & Screws (Per Pair), Pine Green

- Due to materials, widths and lengths are nominal +/- 1/2"
- Includes pair of shutters and color matching hardware
- Easiest installation installs in minutes with included hardware
- Durable copolymer construction features molded-through color
- Vibrant colors for a lifetime of beauty
- 50 year manufacturers warranty
- This product qualifies for our Lowest Price Guarantee
- Order now and get our 30 day Price Protection

## **DESCRIPTION**

Exterior vinyl shutters add the perfect touch of beauty and affordability. Our vinyl shutters come complete with vinyl shutter screws, which make installation a snap. Nothing else can make a dramatic curb appeal improvement for less.