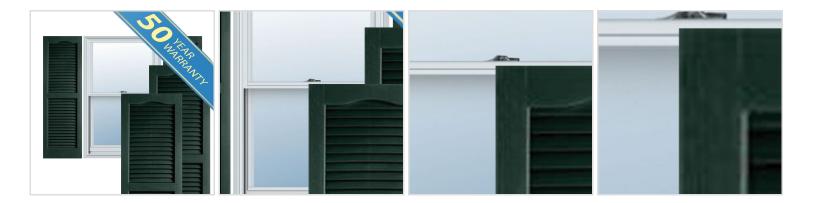

## **MORE IMAGES**

## **DESCRIPTION**

Exterior vinyl shutters add the perfect touch of beauty and affordability. Our vinyl shutters come complete with vinyl shutter screws, which make installation a snap. Nothing else can make a dramatic curb appeal improvement for less.