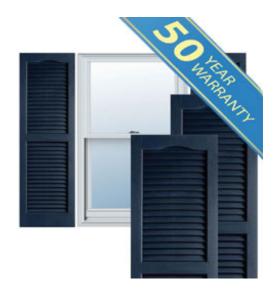

## 14 1/2" x 80" Premium Vinyl Cathedral Top Open Louver Window Shutters, w/Shutter Spikes & Screws (Per Pair), Royal Blue

- Due to materials, widths and lengths are nominal +/- 1/2"
- Includes pair of shutters and color matching hardware
- Easiest installation installs in minutes with included hardware
- Durable copolymer construction features molded-through color
- Vibrant colors for a lifetime of beauty
- 50 year manufacturers warranty
- This product qualifies for our Lowest Price Guarantee
- Order now and get our 30 day Price Protection

## **DESCRIPTION**

Exterior vinyl shutters add the perfect touch of beauty and affordability. Our vinyl shutters come complete with vinyl shutter screws, which make installation a snap. Nothing else can make a dramatic curb appeal improvement for less.