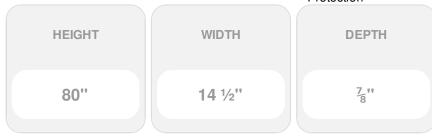

## 14 1/2" x 80" Premium Vinyl Cathedral Top Open Louver Window Shutters, w/Shutter Spikes & Screws (Per Pair), Royal Blue

- Due to materials, widths and lengths are nominal +/- 1/2"
- Includes pair of shutters and color matching hardware
- Easiest installation installs in minutes with included hardware
- Durable copolymer construction features molded-through color
- Vibrant colors for a lifetime of beauty
- 50 year manufacturers warranty
- This product qualifies for our Lowest Price Guarantee
- Order now and get our 30 day Price Protection