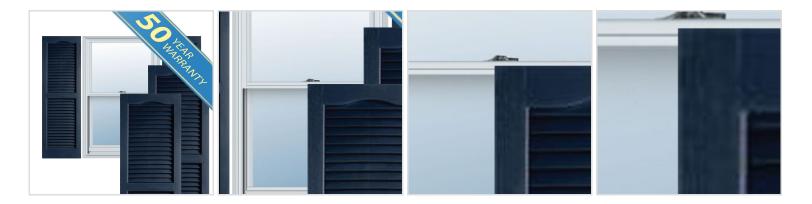

## 14 1/2" x 80" Premium Vinyl Cathedral Top Open Louver Window Shutters, w/Shutter Spikes & Screws (Per Pair), Royal Blue

- Due to materials, widths and lengths are nominal +/- 1/2"
- Includes pair of shutters and color matching hardware
- Easiest installation installs in minutes with included hardware
- Durable copolymer construction features molded-through color
- Vibrant colors for a lifetime of beauty
- 50 year manufacturers warranty
- This product qualifies for our Lowest Price Guarantee
- Order now and get our 30 day Price Protection

## **DESCRIPTION**

Exterior vinyl shutters add the perfect touch of beauty and affordability. Our vinyl shutters come complete with vinyl shutter screws, which make installation a snap. Nothing else can make a dramatic curb appeal improvement for less.