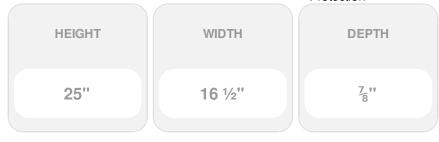

## 16 1/2" x 25" Custom Premium Vinyl Open Louver Window Shutters, w/Shutter Spikes & Screws (Per Pair), Paintable

- Due to materials, widths and lengths are nominal +/- 1/2"
- Includes pair of shutters and color matching hardware
- Easiest installation installs in minutes with included hardware
- Durable copolymer construction features molded-through color
- Vibrant colors for a lifetime of beauty
- 50 year manufacturers warranty
- This product qualifies for our Lowest Price Guarantee
- Order now and get our 30 day Price Protection