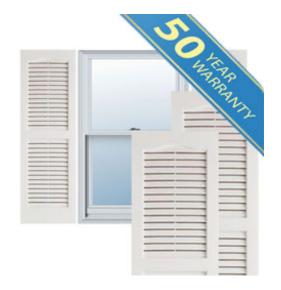

## 16 1/2" x 25" Custom Premium Vinyl Open Louver Window Shutters, w/Shutter Spikes & Screws (Per Pair), White

- Due to materials, widths and lengths are nominal +/- 1/2"
- Includes pair of shutters and color matching hardware
- Easiest installation installs in minutes with included hardware
- Durable copolymer construction features molded-through color
- Vibrant colors for a lifetime of beauty
- 50 year manufacturers warranty
- This product qualifies for our Lowest Price Guarantee
- Order now and get our 30 day Price Protection

## **DESCRIPTION**

Exterior vinyl shutters add the perfect touch of beauty and affordability. Our vinyl shutters come complete with vinyl shutter screws, which make installation a snap. Nothing else can make a dramatic curb appeal improvement for less.