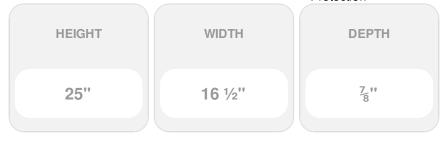

## 16 1/2" x 25" Custom Premium Vinyl Open Louver Window Shutters, w/Shutter Spikes & Screws (Per Pair), White

- Due to materials, widths and lengths are nominal +/- 1/2"
- Includes pair of shutters and color matching hardware
- Easiest installation installs in minutes with included hardware
- Durable copolymer construction features molded-through color
- Vibrant colors for a lifetime of beauty
- 50 year manufacturers warranty
- This product qualifies for our Lowest Price Guarantee
- Order now and get our 30 day Price Protection