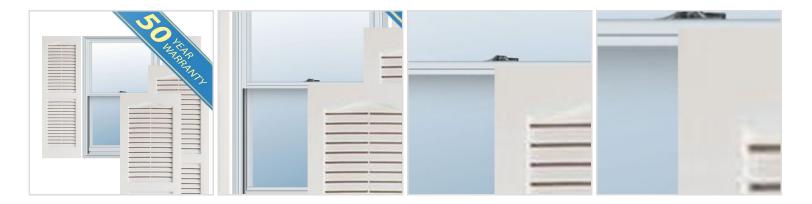

## 16 1/2" x 25" Custom Premium Vinyl Open Louver Window Shutters, w/Shutter Spikes & Screws (Per Pair), White

- Due to materials, widths and lengths are nominal +/- 1/2"
- Includes pair of shutters and color matching hardware
- Easiest installation installs in minutes with included hardware
- Durable copolymer construction features molded-through color
- Vibrant colors for a lifetime of beauty
- 50 year manufacturers warranty
- This product qualifies for our Lowest Price Guarantee
- Order now and get our 30 day Price Protection

## **DESCRIPTION**

Exterior vinyl shutters add the perfect touch of beauty and affordability. Our vinyl shutters come complete with vinyl shutter screws, which make installation a snap. Nothing else can make a dramatic curb appeal improvement for less.