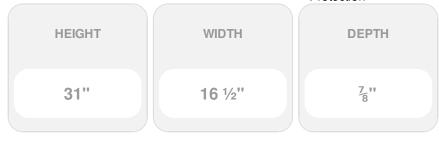

## 16 1/2" x 31" Custom Premium Vinyl Open Louver Window Shutters, w/Shutter Spikes & Screws (Per Pair), Paintable

- Due to materials, widths and lengths are nominal +/- 1/2"
- Includes pair of shutters and color matching hardware
- Easiest installation installs in minutes with included hardware
- Durable copolymer construction features molded-through color
- Vibrant colors for a lifetime of beauty
- 50 year manufacturers warranty
- This product qualifies for our Lowest Price Guarantee
- Order now and get our 30 day Price Protection