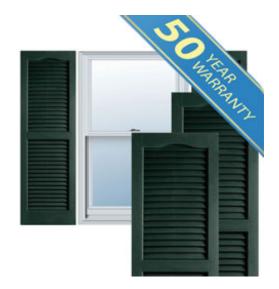

## 16 1/2" x 31" Custom Premium Vinyl Open Louver Window Shutters, w/Shutter Spikes & Screws (Per Pair), Pine Green

- Due to materials, widths and lengths are nominal +/- 1/2"
- Includes pair of shutters and color matching hardware
- Easiest installation installs in minutes with included hardware
- Durable copolymer construction features molded-through color
- Vibrant colors for a lifetime of beauty
- 50 year manufacturers warranty
- This product qualifies for our Lowest Price Guarantee
- Order now and get our 30 day Price Protection

## **DESCRIPTION**

Exterior vinyl shutters add the perfect touch of beauty and affordability. Our vinyl shutters come complete with vinyl shutter screws, which make installation a snap. Nothing else can make a dramatic curb appeal improvement for less.