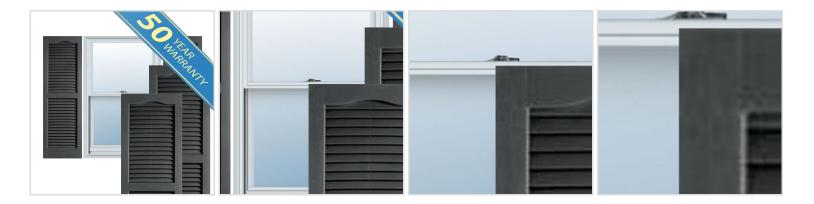

## **MORE IMAGES**

## **DESCRIPTION**

Exterior vinyl shutters add the perfect touch of beauty and affordability. Our vinyl shutters come complete with vinyl shutter screws, which make installation a snap. Nothing else can make a dramatic curb appeal improvement for less.