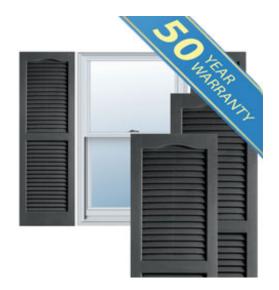

## 16 1/2" x 35" Custom Premium Vinyl Open Louver Window Shutters, w/Shutter Spikes & Screws (Per Pair), Grey

- Due to materials, widths and lengths are nominal +/- 1/2"
- Includes pair of shutters and color matching hardware
- Easiest installation installs in minutes with included hardware
- Durable copolymer construction features molded-through color
- Vibrant colors for a lifetime of beauty
- 50 year manufacturers warranty
- This product qualifies for our Lowest Price Guarantee
- Order now and get our 30 day Price Protection

## **DESCRIPTION**

Exterior vinyl shutters add the perfect touch of beauty and affordability. Our vinyl shutters come complete with vinyl shutter screws, which make installation a snap. Nothing else can make a dramatic curb appeal improvement for less.