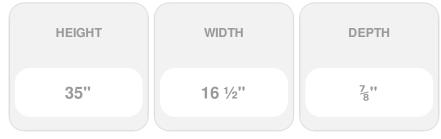

## 16 1/2" x 35" Custom Premium Vinyl Open Louver Window Shutters, w/Shutter Spikes & Screws (Per Pair), Grey

- Due to materials, widths and lengths are nominal +/- 1/2"
- Includes pair of shutters and color matching hardware
- Easiest installation installs in minutes with included hardware
- Durable copolymer construction features molded-through color
- Vibrant colors for a lifetime of beauty
- 50 year manufacturers warranty
- This product qualifies for our Lowest Price Guarantee
- Order now and get our 30 day Price Protection