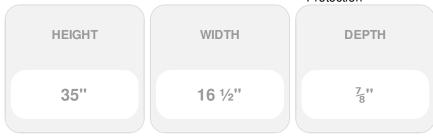

## 16 1/2" x 35" Custom Premium Vinyl Open Louver Window Shutters, w/Shutter Spikes & Screws (Per Pair), Paintable

- Due to materials, widths and lengths are nominal +/- 1/2"
- Includes pair of shutters and color matching hardware
- Easiest installation installs in minutes with included hardware
- Durable copolymer construction features molded-through color
- Vibrant colors for a lifetime of beauty
- 50 year manufacturers warranty
- This product qualifies for our Lowest Price Guarantee
- Order now and get our 30 day Price Protection