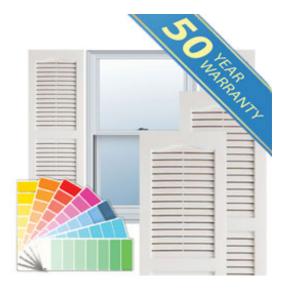

## 16 1/2" x 35" Custom Premium Vinyl Open Louver Window Shutters, w/Shutter Spikes & Screws (Per Pair), Paintable

- Due to materials, widths and lengths are nominal +/- 1/2"
- Includes pair of shutters and color matching hardware
- Easiest installation installs in minutes with included hardware
- Durable copolymer construction features molded-through color
- Vibrant colors for a lifetime of beauty
- 50 year manufacturers warranty
- This product qualifies for our Lowest Price Guarantee
- Order now and get our 30 day Price Protection

## **DESCRIPTION**

Exterior vinyl shutters add the perfect touch of beauty and affordability. Our vinyl shutters come complete with vinyl shutter screws, which make installation a snap. Nothing else can make a dramatic curb appeal improvement for less.