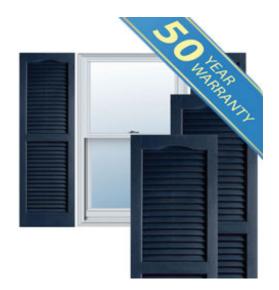

## 16 1/2" x 75" Custom Premium Vinyl Open Louver Window Shutters, w/Shutter Spikes & Screws (Per Pair), Royal Blue

- Due to materials, widths and lengths are nominal +/- 1/2"
- Includes pair of shutters and color matching hardware
- Easiest installation installs in minutes with included hardware
- Durable copolymer construction features molded-through color
- Vibrant colors for a lifetime of beauty
- 50 year manufacturers warranty
- This product qualifies for our Lowest Price Guarantee
- Order now and get our 30 day Price Protection

## **DESCRIPTION**

Exterior vinyl shutters add the perfect touch of beauty and affordability. Our vinyl shutters come complete with vinyl shutter screws, which make installation a snap. Nothing else can make a dramatic curb appeal improvement for less.