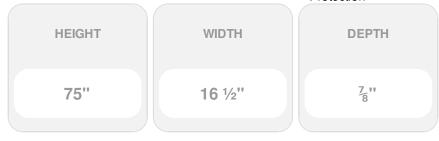

## 16 1/2" x 75" Custom Premium Vinyl Open Louver Window Shutters, w/Shutter Spikes & Screws (Per Pair), Royal Blue

- Due to materials, widths and lengths are nominal +/- 1/2"
- Includes pair of shutters and color matching hardware
- Easiest installation installs in minutes with included hardware
- Durable copolymer construction features molded-through color
- Vibrant colors for a lifetime of beauty
- 50 year manufacturers warranty
- This product qualifies for our Lowest Price Guarantee
- Order now and get our 30 day Price Protection