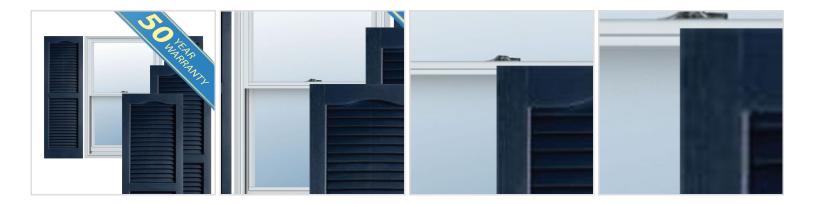

## **MORE IMAGES**

## **DESCRIPTION**

Exterior vinyl shutters add the perfect touch of beauty and affordability. Our vinyl shutters come complete with vinyl shutter screws, which make installation a snap. Nothing else can make a dramatic curb appeal improvement for less.