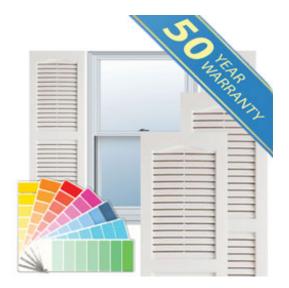

## 17 1/2" x 35" Custom Premium Vinyl Open Louver Window Shutters, w/Shutter Spikes & Screws (Per Pair), Paintable

- Due to materials, widths and lengths are nominal +/- 1/2"
- Includes pair of shutters and color matching hardware
- Easiest installation installs in minutes with included hardware
- Durable copolymer construction features molded-through color
- Vibrant colors for a lifetime of beauty
- 50 year manufacturers warranty
- This product qualifies for our Lowest Price Guarantee
- Order now and get our 30 day Price Protection

## **DESCRIPTION**

Exterior vinyl shutters add the perfect touch of beauty and affordability. Our vinyl shutters come complete with vinyl shutter screws, which make installation a snap. Nothing else can make a dramatic curb appeal improvement for less.