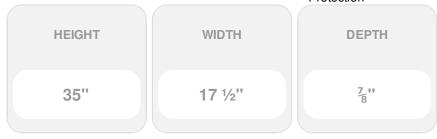

## 17 1/2" x 35" Custom Premium Vinyl Open Louver Window Shutters, w/Shutter Spikes & Screws (Per Pair), Paintable

- Due to materials, widths and lengths are nominal +/- 1/2"
- Includes pair of shutters and color matching hardware
- Easiest installation installs in minutes with included hardware
- Durable copolymer construction features molded-through color
- Vibrant colors for a lifetime of beauty
- 50 year manufacturers warranty
- This product qualifies for our Lowest Price Guarantee
- Order now and get our 30 day Price Protection