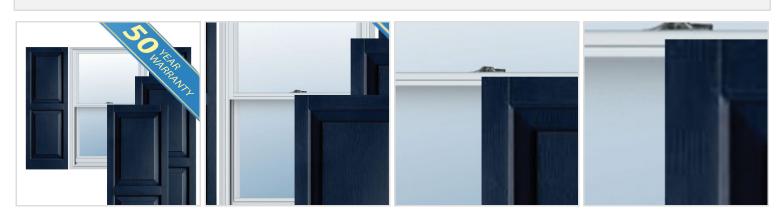

## 16 1/2" x 67" Custom Premium Vinyl Raised Panel Window Shutters, w/Shutter Spikes & Screws (Per Pair), Royal Blue

- Due to materials, widths and lengths are nominal +/- 1/2"
- Includes pair of shutters and color matching hardware
- Easiest installation installs in minutes with included hardware
- Durable copolymer construction features molded-through color
- Vibrant colors for a lifetime of beauty
- 50 year manufacturers warranty
- This product qualifies for our Lowest Price Guarantee
- Order now and get our 30 day Price Protection



Save \$39.55 (27%)

FREE Shipping! Usually ships in 5-7 business days



## **MORE IMAGES**



## DESCRIPTION

Exterior vinyl shutters add the perfect touch of beauty and affordability. Our vinyl shutters come complete with vinyl shutter screws, which make installation a snap. Nothing else can make a dramatic curb appeal improvement for less.

Order online at: <u>http://www.architecturaldepot.com/PVP16067RO.html</u> Date Printed: 04/19/2024 - 4:58 pm