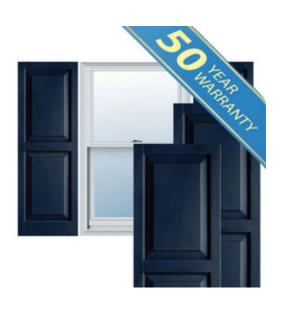

## 16 1/2" x 67" Custom Premium Vinyl Raised Panel Window Shutters, w/Shutter Spikes & Screws (Per Pair), Royal Blue

- Due to materials, widths and lengths are nominal +/- 1/2"
- Includes pair of shutters and color matching hardware
- Easiest installation installs in minutes with included hardware
- Durable copolymer construction features molded-through color
- Vibrant colors for a lifetime of beauty
- 50 year manufacturers warranty
- This product qualifies for our Lowest Price Guarantee
- Order now and get our 30 day Price Protection

## DESCRIPTION

Exterior vinyl shutters add the perfect touch of beauty and affordability. Our vinyl shutters come complete with vinyl shutter screws, which make installation a snap. Nothing else can make a dramatic curb appeal improvement for less.