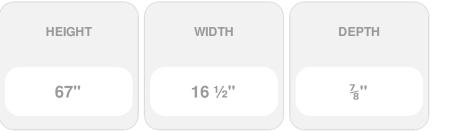

## 16 1/2" x 67" Custom Premium Vinyl Raised Panel Window Shutters, w/Shutter Spikes & Screws (Per Pair), Royal Blue

- Due to materials, widths and lengths are nominal +/- 1/2"
- Includes pair of shutters and color matching hardware
- Easiest installation installs in minutes with included hardware
- Durable copolymer construction features molded-through color
- Vibrant colors for a lifetime of beauty
- 50 year manufacturers warranty
- This product qualifies for our Lowest Price Guarantee
- Order now and get our 30 day Price Protection