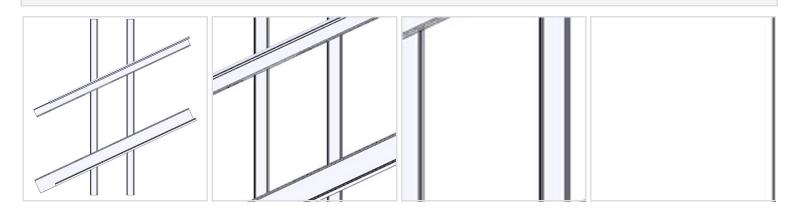

## DESCRIPTION

Stair Kit 94" foot long for Straight Wall applications, complete with, one 94" length of Shoe mould; Lower rail; Upper rail; Cap trim; and two 94" long unshaped stiles to be cut at an angle and shaped on site. All trims are made from primed MDF except for the Cap Trim and Shoe trim which is made from primed, finger joined Poplar for better impact and protection against moisture.

You may want to order the matching router bit from us to save time. The 94" stiles can make anywhere from 4 to 6 stiles depending on the height of the system and the angle of your stairs.