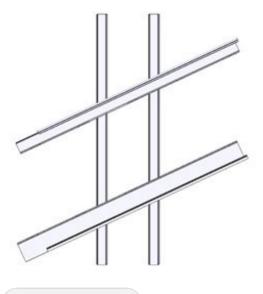

## DESCRIPTION

Stair Kit 94" foot long for Straight Wall applications, complete with, one 94" length of Shoe mould; Lower rail; Upper rail; Cap trim; and two 94" long unshaped stiles to be cut at an angle and shaped on site. All trims are made from primed MDF except for the Cap Trim and Shoe trim which is made from primed, finger joined Poplar for better impact and protection against moisture.

You may want to order the matching router bit from us to save time. The 94" stiles can make anywhere from 4 to 6 stiles depending on the height of the system and the angle of your stairs.