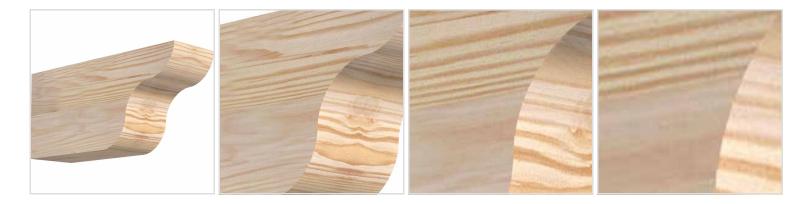

## Authentic detail and craftsmanship

- Crafted from the finest North American woods
- Made in the USA
- Perfect for interior or exterior use
- Add architectural interest and detail
- Dress up gazebos, pergolas, porches and entrances
- This product qualifies for our Lowest Price Guarantee
- Order now and get our 30 day Price Protection

## DESCRIPTION

Our Rustic Collection is an instant classic. Our Rustic wood millwork utilizes the technologies of today to build the 'log and timber' wood products that have been in architecture for centuries. Because our products are not kiln dried, each item in our Rustic Collection is 100% unique and will contain the natural variations that the wood species offers. Your wood bracket, corbel, rafter tail, will contain unique colors, grains, textures, knots, sapwood & heartwood content and possible sap bleeding, and even natural checking, splitting & cracks. These natural variations are what make the Rustic Collection stand out from the rest. Be proud of your project; stand out from the cookie-cutter homes; use the Rustic Collection family of products.