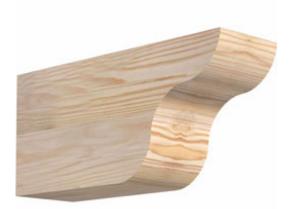

## Authentic detail and craftsmanship

- Crafted from the finest North American woods
- Made in the USA
- Perfect for interior or exterior use
- Add architectural interest and detail
- Dress up gazebos, pergolas, porches and entrances
- This product qualifies for our Lowest Price Guarantee
- Order now and get our 30 day Price Protection

## DESCRIPTION

Our Rustic Collection is an instant classic. Our Rustic wood millwork utilizes the technologies of today to build the 'log and timber' wood products that have been in architecture for centuries. Because our products are not kiln dried, each item in our Rustic Collection is 100% unique and will contain the natural variations that the wood species offers. Your wood bracket, corbel, rafter tail, will contain unique colors, grains, textures, knots, sapwood & heartwood content and possible sap bleeding, and even natural checking, splitting & cracks. These natural variations are what make the Rustic Collection stand out from the rest. Be proud of your project; stand out from the cookie-cutter homes; use the Rustic Collection family of products.