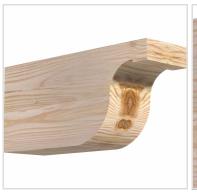

- Authentic detail and craftsmanship
- Crafted from the finest North American woods
- Made in the USA
- Perfect for interior or exterior use
- Add architectural interest and detail
- Dress up gazebos, pergolas, porches and entrances
- This product qualifies for our Lowest Price Guarantee
- Order now and get our 30 day Price Protection

Item #: RFT04X06X12DEL00SDF List Price: \$38.47 **\$27.88** (EACH)

Usually ships in 3-5 business days

Save \$10.59 (27%)

12" HEIGHT WIDTH 3 1/2"

## **DESCRIPTION**

Our Rustic Collection is an instant classic. Our Rustic wood millwork utilizes the technologies of today to build the 'log and timber' wood products that have been in architecture for centuries. Because our products are not kiln dried, each item in our Rustic Collection is 100% unique and will contain the natural variations that the wood species offers. Your wood bracket, corbel, rafter tail, will contain unique colors, grains, textures, knots, sapwood & heartwood content and possible sap bleeding, and even natural checking, splitting & cracks. These natural variations are what make the Rustic Collection stand out from the rest. Be proud of your project; stand out from the cookie-cutter homes; use the Rustic Collection family of products.