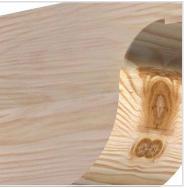

## **DESCRIPTION**

Our Rustic Collection is an instant classic. Our Rustic wood millwork utilizes the technologies of today to build the 'log and timber' wood products that have been in architecture for centuries. Because our products are not kiln dried, each item in our Rustic Collection is 100% unique and will contain the natural variations that the wood species offers. Your wood bracket, corbel, rafter tail, will contain unique colors, grains, textures, knots, sapwood & heartwood content and possible sap bleeding, and even natural checking, splitting & cracks. These natural variations are what make the Rustic Collection stand out from the rest. Be proud of your project; stand out from the cookie-cutter homes; use the Rustic Collection family of products.