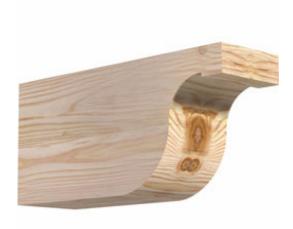

- Authentic detail and craftsmanship
- Crafted from the finest North American woods
- Made in the USA
- Perfect for interior or exterior use
- Add architectural interest and detail
- Dress up gazebos, pergolas, porches and entrances
- This product qualifies for our Lowest Price Guarantee
- Order now and get our 30 day Price Protection

Item #: RFT04X06X12DEL00SDF List Price: \$38.47 **\$27.88** (EACH)

Usually ships in 3-5 business days

Save \$10.59 (27%)

12" HEIGHT WIDTH 3 1/2"

## **DESCRIPTION**

Our Rustic Collection is an instant classic. Our Rustic wood millwork utilizes the technologies of today to build the 'log and timber' wood products that have been in architecture for centuries. Because our products are not kiln dried, each item in our Rustic Collection is 100% unique and will contain the natural variations that the wood species offers. Your wood bracket, corbel, rafter tail, will contain unique colors, grains, textures, knots, sapwood & heartwood content and possible sap bleeding, and even natural checking, splitting & cracks. These natural variations are what make the Rustic Collection stand out from the rest. Be proud of your project; stand out from the cookie-cutter homes; use the Rustic Collection family of products.