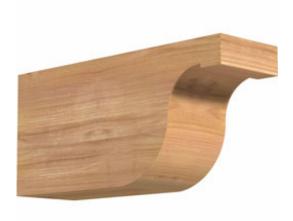

- Authentic detail and craftsmanship
- Crafted from the finest North American woods
- Made in the USA
- Perfect for interior or exterior use
- Add architectural interest and detail
- Dress up gazebos, pergolas, porches and entrances
- This product qualifies for our Lowest Price Guarantee
- Order now and get our 30 day Price Protection

Item #: RFT04X06X12DEL00SWR List Price: \$38.47 **\$27.88** (EACH)

Save \$10.59 (27%)

Usually ships in 3-5 business days

| LENGTH | HEIGHT | WIDTH  |
|--------|--------|--------|
| 12"    | 6"     | 3 1/2" |

## DESCRIPTION

Our Rustic Collection is an instant classic. Our Rustic wood millwork utilizes the technologies of today to build the 'log and timber' wood products that have been in architecture for centuries. Because our products are not kiln dried, each item in our Rustic Collection is 100% unique and will contain the natural variations that the wood species offers. Your wood bracket, corbel, rafter tail, will contain unique colors, grains, textures, knots, sapwood & heartwood content and possible sap bleeding, and even natural checking, splitting & cracks. These natural variations are what make the Rustic Collection stand out from the rest. Be proud of your project; stand out from the cookie-cutter homes; use the Rustic Collection family of products.