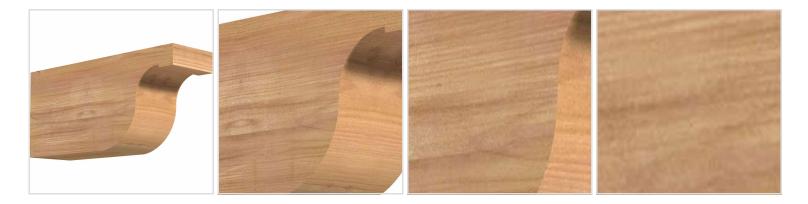

- Authentic detail and craftsmanship
- Crafted from the finest North American woods
- Made in the USA
- Perfect for interior or exterior use
- Add architectural interest and detail
- Dress up gazebos, pergolas, porches and entrances
- This product qualifies for our Lowest Price Guarantee
- Order now and get our 30 day Price Protection

Item #: RFT04X06X12DEL00SWR List Price: \$38.47 **\$27.88** (EACH)

Save \$10.59 (27%)

Usually ships in 3-5 business days

| LENGTH | HEIGHT | WIDTH  |
|--------|--------|--------|
| 12"    | 6"     | 3 1/2" |

## DESCRIPTION

Our Rustic Collection is an instant classic. Our Rustic wood millwork utilizes the technologies of today to build the 'log and timber' wood products that have been in architecture for centuries. Because our products are not kiln dried, each item in our Rustic Collection is 100% unique and will contain the natural variations that the wood species offers. Your wood bracket, corbel, rafter tail, will contain unique colors, grains, textures, knots, sapwood & heartwood content and possible sap bleeding, and even natural checking, splitting & cracks. These natural variations are what make the Rustic Collection stand out from the rest. Be proud of your project; stand out from the cookie-cutter homes; use the Rustic Collection family of products.