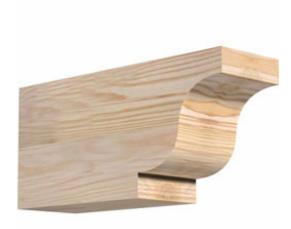

- Authentic detail and craftsmanship
- Crafted from the finest North American woods
- Made in the USA
- Perfect for interior or exterior use
- Add architectural interest and detail
- Dress up gazebos, pergolas, porches and entrances
- This product qualifies for our Lowest Price Guarantee
- Order now and get our 30 day Price Protection

Save \$10.59 (27%)

Usually ships in 3-5 business days

12" HEIGHT WIDTH 3 ½"

## **DESCRIPTION**

Our Rustic Collection is an instant classic. Our Rustic wood millwork utilizes the technologies of today to build the 'log and timber' wood products that have been in architecture for centuries. Because our products are not kiln dried, each item in our Rustic Collection is 100% unique and will contain the natural variations that the wood species offers. Your wood bracket, corbel, rafter tail, will contain unique colors, grains, textures, knots, sapwood & heartwood content and possible sap bleeding, and even natural checking, splitting & cracks. These natural variations are what make the Rustic Collection stand out from the rest. Be proud of your project; stand out from the cookie-cutter homes; use the Rustic Collection family of products.