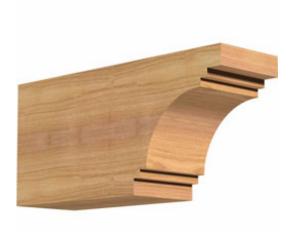

- Authentic detail and craftsmanship
- Crafted from the finest North American woods
- Made in the USA
- Perfect for interior or exterior use
- Add architectural interest and detail
- Dress up gazebos, pergolas, porches and entrances
- This product qualifies for our Lowest Price Guarantee
- Order now and get our 30 day Price Protection

Item #: RFT04X06X12PEC00SWR List Price: \$38.47 \$27.88 (EACH)

Save \$10.59 (27%)

Usually ships in 3-5 business days

**LENGTH HEIGHT WIDTH** 12" 6" 3 1/2"