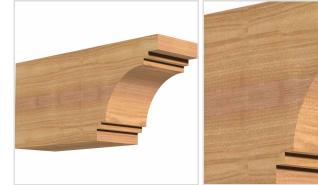

- Authentic detail and craftsmanship
- Crafted from the finest North American woods
- Made in the USA
- Perfect for interior or exterior use
- Add architectural interest and detail
- Dress up gazebos, pergolas, porches and entrances
- This product qualifies for our Lowest Price Guarantee
- Order now and get our 30 day Price Protection

Item #: RFT04X06X12PEC00SWR List Price: \$38.47 \$27.88 (EACH)

Save \$10.59 (27%)

Usually ships in 3-5 business days

**LENGTH HEIGHT WIDTH** 12" 6" 3 1/2"

## **MORE IMAGES**









## **DESCRIPTION**

Our Rustic Collection is an instant classic. Our Rustic wood millwork utilizes the technologies of today to build the 'log and timber' wood products that have been in architecture for centuries. Because our products are not kiln dried, each item in our Rustic Collection is 100% unique and will contain the natural variations that the wood species offers. Your wood bracket, corbel, rafter tail, will contain unique colors, grains, textures, knots, sapwood & heartwood content and possible sap bleeding, and even natural checking, splitting & cracks. These natural variations are what make the Rustic Collection stand out from the rest. Be proud of your project; stand out from the cookiecutter homes; use the Rustic Collection family of products.

Order online at: http:/