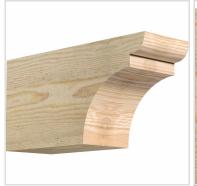

- Authentic detail and craftsmanship
- Crafted from the finest North American woods
- Made in the USA
- Perfect for interior or exterior use
- Add architectural interest and detail
- Dress up gazebos, pergolas, porches and entrances
- This product qualifies for our Lowest Price Guarantee
- Order now and get our 30 day Price Protection

Item #:
RFT04X06X12YOR00RDF
List Price: \$34.97
\$25.34 (EACH)

\$25.34 (27%) Save \$9.63 (27%)

Usually ships in 24-72 hours

LENGTH HEIGHT WIDTH

12" 6" 4"

## **MORE IMAGES**









## **DESCRIPTION**

Our Rustic Collection is an instant classic. Our Rustic wood millwork utilizes the technologies of today to build the 'log and timber' wood products that have been in architecture for centuries. Because our products are not kiln dried, each item in our Rustic Collection is 100% unique and will contain the natural variations that the wood species offers. Your wood bracket, corbel, rafter tail, will contain unique colors, grains, textures, knots, sapwood & heartwood content and possible sap bleeding, and even natural checking, splitting & cracks. These natural variations are what make the Rustic Collection stand out from the rest. Be proud of your project; stand out from the cookiecutter homes; use the Rustic Collection family of products.

Order online at: http:/