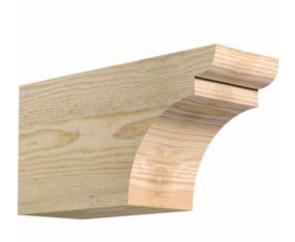

- Authentic detail and craftsmanship
- Crafted from the finest North American woods
- Made in the USA
- Perfect for interior or exterior use
- Add architectural interest and detail
- Dress up gazebos, pergolas, porches and entrances
- This product qualifies for our Lowest Price Guarantee
- Order now and get our 30 day Price Protection

## **DESCRIPTION**

Our Rustic Collection is an instant classic. Our Rustic wood millwork utilizes the technologies of today to build the 'log and timber' wood products that have been in architecture for centuries. Because our products are not kiln dried, each item in our Rustic Collection is 100% unique and will contain the natural variations that the wood species offers. Your wood bracket, corbel, rafter tail, will contain unique colors, grains, textures, knots, sapwood & heartwood content and possible sap bleeding, and even natural checking, splitting & cracks. These natural variations are what make the Rustic Collection stand out from the rest. Be proud of your project; stand out from the cookiecutter homes; use the Rustic Collection family of products.