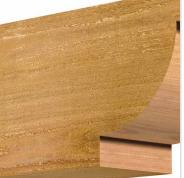

## **DESCRIPTION**

Our Rustic Collection is an instant classic. Our Rustic wood millwork utilizes the technologies of today to build the 'log and timber' wood products that have been in architecture for centuries. Because our products are not kiln dried, each item in our Rustic Collection is 100% unique and will contain the natural variations that the wood species offers. Your wood bracket, corbel, rafter tail, will contain unique colors, grains, textures, knots, sapwood & heartwood content and possible sap bleeding, and even natural checking, splitting & cracks. These natural variations are what make the Rustic Collection stand out from the rest. Be proud of your project; stand out from the cookiecutter homes; use the Rustic Collection family of products.