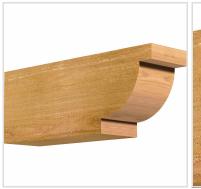

- Authentic detail and craftsmanship
- Crafted from the finest North American woods
- Made in the USA
- Perfect for interior or exterior use
- Add architectural interest and detail
- Dress up gazebos, pergolas, porches and entrances
- This product qualifies for our Lowest Price Guarantee
- Order now and get our 30 day Price Protection

## **DESCRIPTION**

Our Rustic Collection is an instant classic. Our Rustic wood millwork utilizes the technologies of today to build the 'log and timber' wood products that have been in architecture for centuries. Because our products are not kiln dried, each item in our Rustic Collection is 100% unique and will contain the natural variations that the wood species offers. Your wood bracket, corbel, rafter tail, will contain unique colors, grains, textures, knots, sapwood & heartwood content and possible sap bleeding, and even natural checking, splitting & cracks. These natural variations are what make the Rustic Collection stand out from the rest. Be proud of your project; stand out from the cookiecutter homes; use the Rustic Collection family of products.