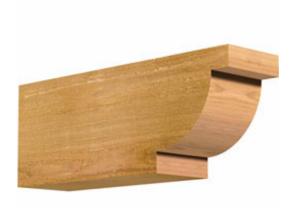

- Authentic detail and craftsmanship
- Crafted from the finest North American woods
- Made in the USA
- Perfect for interior or exterior use
- Add architectural interest and detail
- Dress up gazebos, pergolas, porches and entrances
- This product qualifies for our Lowest Price Guarantee
- Order now and get our 30 day Price Protection

## **DESCRIPTION**

Our Rustic Collection is an instant classic. Our Rustic wood millwork utilizes the technologies of today to build the 'log and timber' wood products that have been in architecture for centuries. Because our products are not kiln dried, each item in our Rustic Collection is 100% unique and will contain the natural variations that the wood species offers. Your wood bracket, corbel, rafter tail, will contain unique colors, grains, textures, knots, sapwood & heartwood content and possible sap bleeding, and even natural checking, splitting & cracks. These natural variations are what make the Rustic Collection stand out from the rest. Be proud of your project; stand out from the cookiecutter homes; use the Rustic Collection family of products.