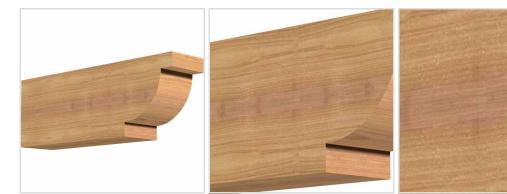

## **MORE IMAGES**

## **DESCRIPTION**

Our Rustic Collection is an instant classic. Our Rustic wood millwork utilizes the technologies of today to build the 'log and timber' wood products that have been in architecture for centuries. Because our products are not kiln dried, each item in our Rustic Collection is 100% unique and will contain the natural variations that the wood species offers. Your wood bracket, corbel, rafter tail, will contain unique colors, grains, textures, knots, sapwood & heartwood content and possible sap bleeding, and even natural checking, splitting & cracks. These natural variations are what make the Rustic Collection stand out from the rest. Be proud of your project; stand out from the cookiecutter homes; use the Rustic Collection family of products.