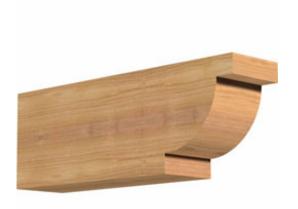

- Authentic detail and craftsmanship
- Crafted from the finest North American woods
- Made in the USA
- Perfect for interior or exterior use
- Add architectural interest and detail
- Dress up gazebos, pergolas, porches and entrances
- This product qualifies for our Lowest Price Guarantee
- Order now and get our 30 day Price Protection

Item #: RFT04X06X16ALP00SWR List Price: \$41.68 \$30.20 (EACH)

Save \$11.48 (27%)

Usually ships in 3-5 business days

**LENGTH HEIGHT WIDTH** 16" 6" 3 1/2"

## **DESCRIPTION**

Our Rustic Collection is an instant classic. Our Rustic wood millwork utilizes the technologies of today to build the 'log and timber' wood products that have been in architecture for centuries. Because our products are not kiln dried, each item in our Rustic Collection is 100% unique and will contain the natural variations that the wood species offers. Your wood bracket, corbel, rafter tail, will contain unique colors, grains, textures, knots, sapwood & heartwood content and possible sap bleeding, and even natural checking, splitting & cracks. These natural variations are what make the Rustic Collection stand out from the rest. Be proud of your project; stand out from the cookiecutter homes; use the Rustic Collection family of products.