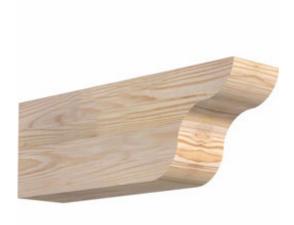

- Authentic detail and craftsmanship
- Crafted from the finest North American woods
- Made in the USA
- Perfect for interior or exterior use
- Add architectural interest and detail
- Dress up gazebos, pergolas, porches and entrances
- This product qualifies for our Lowest Price Guarantee
- Order now and get our 30 day Price Protection

Save \$11.48 (27%)

Usually ships in 3-5 business days

16" HEIGHT WIDTH 3 ½"

## **DESCRIPTION**

Our Rustic Collection is an instant classic. Our Rustic wood millwork utilizes the technologies of today to build the 'log and timber' wood products that have been in architecture for centuries. Because our products are not kiln dried, each item in our Rustic Collection is 100% unique and will contain the natural variations that the wood species offers. Your wood bracket, corbel, rafter tail, will contain unique colors, grains, textures, knots, sapwood & heartwood content and possible sap bleeding, and even natural checking, splitting & cracks. These natural variations are what make the Rustic Collection stand out from the rest. Be proud of your project; stand out from the cookiecutter homes; use the Rustic Collection family of products.