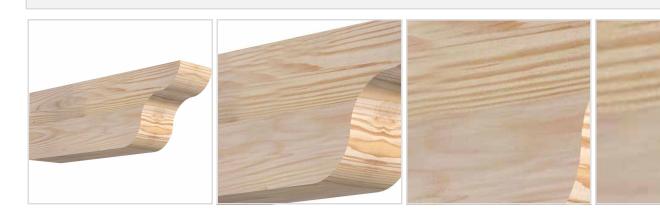

## **MORE IMAGES**

## **DESCRIPTION**

Our Rustic Collection is an instant classic. Our Rustic wood millwork utilizes the technologies of today to build the 'log and timber' wood products that have been in architecture for centuries. Because our products are not kiln dried, each item in our Rustic Collection is 100% unique and will contain the natural variations that the wood species offers. Your wood bracket, corbel, rafter tail, will contain unique colors, grains, textures, knots, sapwood & heartwood content and possible sap bleeding, and even natural checking, splitting & cracks. These natural variations are what make the Rustic Collection stand out from the rest. Be proud of your project; stand out from the cookiecutter homes; use the Rustic Collection family of products.