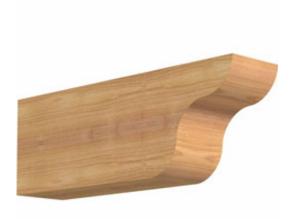

- Authentic detail and craftsmanship
- Crafted from the finest North American woods
- Made in the USA
- Perfect for interior or exterior use
- Add architectural interest and detail
- Dress up gazebos, pergolas, porches and entrances
- This product qualifies for our Lowest Price Guarantee
- Order now and get our 30 day Price Protection

Item #:
RFT04X06X16CAR00SWR
List Price: \$41.68
\$30.20 (EACH)

Save \$11.48 (27%)

Usually ships in 3-5 business days

16" HEIGHT WIDTH 3 1/2"