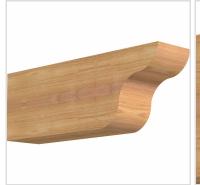

- Authentic detail and craftsmanship
- Crafted from the finest North American woods
- Made in the USA
- Perfect for interior or exterior use
- Add architectural interest and detail
- Dress up gazebos, pergolas, porches and entrances
- This product qualifies for our Lowest Price Guarantee
- Order now and get our 30 day Price Protection

Item #:
RFT04X06X16CAR00SWR
List Price: \$41.68
\$30.20 (EACH)

Save \$11.48 (27%)

Usually ships in 3-5 business days

16" HEIGHT WIDTH 3 1/2"

## **MORE IMAGES**









## **DESCRIPTION**

Our Rustic Collection is an instant classic. Our Rustic wood millwork utilizes the technologies of today to build the 'log and timber' wood products that have been in architecture for centuries. Because our products are not kiln dried, each item in our Rustic Collection is 100% unique and will contain the natural variations that the wood species offers. Your wood bracket, corbel, rafter tail, will contain unique colors, grains, textures, knots, sapwood & heartwood content and possible sap bleeding, and even natural checking, splitting & cracks. These natural variations are what make the Rustic Collection stand out from the rest. Be proud of your project; stand out from the cookiecutter homes; use the Rustic Collection family of products.

Order online at: http:/