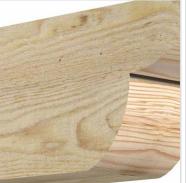

## **DESCRIPTION**

Our Rustic Collection is an instant classic. Our Rustic wood millwork utilizes the technologies of today to build the 'log and timber' wood products that have been in architecture for centuries. Because our products are not kiln dried, each item in our Rustic Collection is 100% unique and will contain the natural variations that the wood species offers. Your wood bracket, corbel, rafter tail, will contain unique colors, grains, textures, knots, sapwood & heartwood content and possible sap bleeding, and even natural checking, splitting & cracks. These natural variations are what make the Rustic Collection stand out from the rest. Be proud of your project; stand out from the cookiecutter homes; use the Rustic Collection family of products.