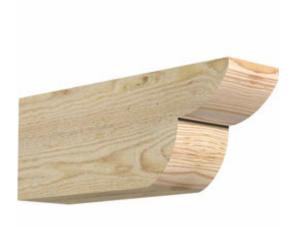

- Authentic detail and craftsmanship
- Crafted from the finest North American woods
- Made in the USA
- Perfect for interior or exterior use
- Add architectural interest and detail
- Dress up gazebos, pergolas, porches and entrances
- This product qualifies for our Lowest Price Guarantee
- Order now and get our 30 day Price Protection

## **DESCRIPTION**

Our Rustic Collection is an instant classic. Our Rustic wood millwork utilizes the technologies of today to build the 'log and timber' wood products that have been in architecture for centuries. Because our products are not kiln dried, each item in our Rustic Collection is 100% unique and will contain the natural variations that the wood species offers. Your wood bracket, corbel, rafter tail, will contain unique colors, grains, textures, knots, sapwood & heartwood content and possible sap bleeding, and even natural checking, splitting & cracks. These natural variations are what make the Rustic Collection stand out from the rest. Be proud of your project; stand out from the cookiecutter homes; use the Rustic Collection family of products.