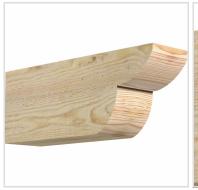

- Authentic detail and craftsmanship
- Crafted from the finest North American woods
- Made in the USA
- Perfect for interior or exterior use
- Add architectural interest and detail
- Dress up gazebos, pergolas, porches and entrances
- This product qualifies for our Lowest Price Guarantee
- Order now and get our 30 day Price Protection

## **DESCRIPTION**

Our Rustic Collection is an instant classic. Our Rustic wood millwork utilizes the technologies of today to build the 'log and timber' wood products that have been in architecture for centuries. Because our products are not kiln dried, each item in our Rustic Collection is 100% unique and will contain the natural variations that the wood species offers. Your wood bracket, corbel, rafter tail, will contain unique colors, grains, textures, knots, sapwood & heartwood content and possible sap bleeding, and even natural checking, splitting & cracks. These natural variations are what make the Rustic Collection stand out from the rest. Be proud of your project; stand out from the cookiecutter homes; use the Rustic Collection family of products.