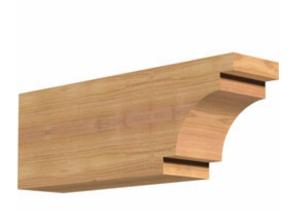

- Authentic detail and craftsmanship
- Crafted from the finest North American woods
- Made in the USA
- Perfect for interior or exterior use
- Add architectural interest and detail
- Dress up gazebos, pergolas, porches and entrances
- This product qualifies for our Lowest Price Guarantee
- Order now and get our 30 day Price Protection

## **DESCRIPTION**

Our Rustic Collection is an instant classic. Our Rustic wood millwork utilizes the technologies of today to build the 'log and timber' wood products that have been in architecture for centuries. Because our products are not kiln dried, each item in our Rustic Collection is 100% unique and will contain the natural variations that the wood species offers. Your wood bracket, corbel, rafter tail, will contain unique colors, grains, textures, knots, sapwood & heartwood content and possible sap bleeding, and even natural checking, splitting & cracks. These natural variations are what make the Rustic Collection stand out from the rest. Be proud of your project; stand out from the cookiecutter homes; use the Rustic Collection family of products.