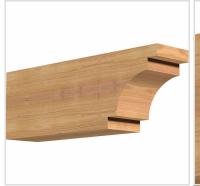

- Authentic detail and craftsmanship
- Crafted from the finest North American woods
- Made in the USA
- Perfect for interior or exterior use
- Add architectural interest and detail
- Dress up gazebos, pergolas, porches and entrances
- This product qualifies for our Lowest Price Guarantee
- Order now and get our 30 day Price Protection

## **DESCRIPTION**

Our Rustic Collection is an instant classic. Our Rustic wood millwork utilizes the technologies of today to build the 'log and timber' wood products that have been in architecture for centuries. Because our products are not kiln dried, each item in our Rustic Collection is 100% unique and will contain the natural variations that the wood species offers. Your wood bracket, corbel, rafter tail, will contain unique colors, grains, textures, knots, sapwood & heartwood content and possible sap bleeding, and even natural checking, splitting & cracks. These natural variations are what make the Rustic Collection stand out from the rest. Be proud of your project; stand out from the cookiecutter homes; use the Rustic Collection family of products.