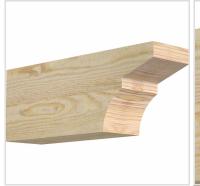

- Authentic detail and craftsmanship
- Crafted from the finest North American woods
- Made in the USA
- Perfect for interior or exterior use
- Add architectural interest and detail
- Dress up gazebos, pergolas, porches and entrances
- This product qualifies for our Lowest Price Guarantee
- Order now and get our 30 day Price Protection

## **DESCRIPTION**

Our Rustic Collection is an instant classic. Our Rustic wood millwork utilizes the technologies of today to build the 'log and timber' wood products that have been in architecture for centuries. Because our products are not kiln dried, each item in our Rustic Collection is 100% unique and will contain the natural variations that the wood species offers. Your wood bracket, corbel, rafter tail, will contain unique colors, grains, textures, knots, sapwood & heartwood content and possible sap bleeding, and even natural checking, splitting & cracks. These natural variations are what make the Rustic Collection stand out from the rest. Be proud of your project; stand out from the cookiecutter homes; use the Rustic Collection family of products.