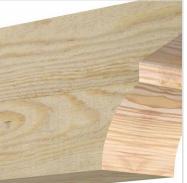

## **DESCRIPTION**

Our Rustic Collection is an instant classic. Our Rustic wood millwork utilizes the technologies of today to build the 'log and timber' wood products that have been in architecture for centuries. Because our products are not kiln dried, each item in our Rustic Collection is 100% unique and will contain the natural variations that the wood species offers. Your wood bracket, corbel, rafter tail, will contain unique colors, grains, textures, knots, sapwood & heartwood content and possible sap bleeding, and even natural checking, splitting & cracks. These natural variations are what make the Rustic Collection stand out from the rest. Be proud of your project; stand out from the cookiecutter homes; use the Rustic Collection family of products.