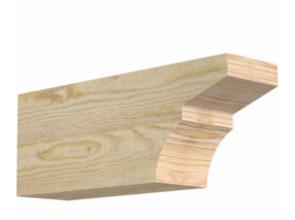

- Authentic detail and craftsmanship
- Crafted from the finest North American woods
- Made in the USA
- Perfect for interior or exterior use
- Add architectural interest and detail
- Dress up gazebos, pergolas, porches and entrances
- This product qualifies for our Lowest Price Guarantee
- Order now and get our 30 day Price Protection

## **DESCRIPTION**

Our Rustic Collection is an instant classic. Our Rustic wood millwork utilizes the technologies of today to build the 'log and timber' wood products that have been in architecture for centuries. Because our products are not kiln dried, each item in our Rustic Collection is 100% unique and will contain the natural variations that the wood species offers. Your wood bracket, corbel, rafter tail, will contain unique colors, grains, textures, knots, sapwood & heartwood content and possible sap bleeding, and even natural checking, splitting & cracks. These natural variations are what make the Rustic Collection stand out from the rest. Be proud of your project; stand out from the cookiecutter homes; use the Rustic Collection family of products.