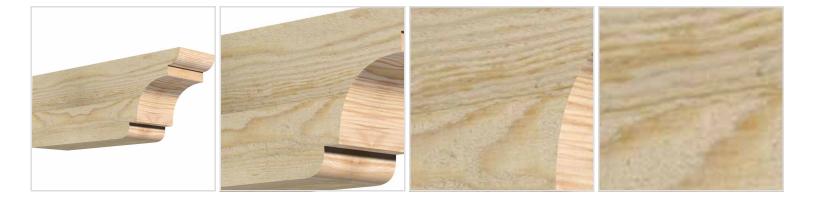

## DESCRIPTION

Our Rustic Collection is an instant classic. Our Rustic wood millwork utilizes the technologies of today to build the 'log and timber' wood products that have been in architecture for centuries. Because our products are not kiln dried, each item in our Rustic Collection is 100% unique and will contain the natural variations that the wood species offers. Your wood bracket, corbel, rafter tail, will contain unique colors, grains, textures, knots, sapwood & heartwood content and possible sap bleeding, and even natural checking, splitting & cracks. These natural variations are what make the Rustic Collection stand out from the rest. Be proud of your project; stand out from the cookie-cutter homes; use the Rustic Collection family of products.