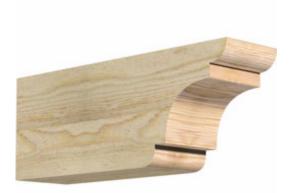

## DESCRIPTION

Our Rustic Collection is an instant classic. Our Rustic wood millwork utilizes the technologies of today to build the 'log and timber' wood products that have been in architecture for centuries. Because our products are not kiln dried, each item in our Rustic Collection is 100% unique and will contain the natural variations that the wood species offers. Your wood bracket, corbel, rafter tail, will contain unique colors, grains, textures, knots, sapwood & heartwood content and possible sap bleeding, and even natural checking, splitting & cracks. These natural variations are what make the Rustic Collection stand out from the rest. Be proud of your project; stand out from the cookie-cutter homes; use the Rustic Collection family of products.