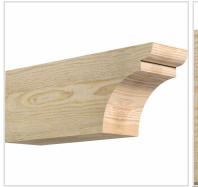

- Authentic detail and craftsmanship
- Crafted from the finest North American woods
- Made in the USA
- Perfect for interior or exterior use
- Add architectural interest and detail
- Dress up gazebos, pergolas, porches and entrances
- This product qualifies for our Lowest Price Guarantee
- Order now and get our 30 day Price Protection

Item #:
RFT04X06X16YOR00RDF
List Price: \$37.89
\$27.46 (EACH)

Save \$10.43 (27%)

Usually ships in 24-72 hours

LENGTH HEIGHT WIDTH

16" 4"

## **MORE IMAGES**









## **DESCRIPTION**

Our Rustic Collection is an instant classic. Our Rustic wood millwork utilizes the technologies of today to build the 'log and timber' wood products that have been in architecture for centuries. Because our products are not kiln dried, each item in our Rustic Collection is 100% unique and will contain the natural variations that the wood species offers. Your wood bracket, corbel, rafter tail, will contain unique colors, grains, textures, knots, sapwood & heartwood content and possible sap bleeding, and even natural checking, splitting & cracks. These natural variations are what make the Rustic Collection stand out from the rest. Be proud of your project; stand out from the cookiecutter homes; use the Rustic Collection family of products.

 $Order\ online\ at: \u