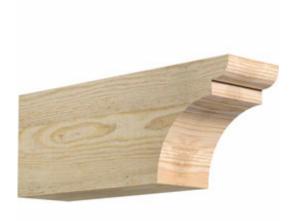

- Authentic detail and craftsmanship
- Crafted from the finest North American woods
- Made in the USA
- Perfect for interior or exterior use
- Add architectural interest and detail
- Dress up gazebos, pergolas, porches and entrances
- This product qualifies for our Lowest Price Guarantee
- Order now and get our 30 day Price Protection

Item #:
RFT04X06X16YOR00RDF
List Price: \$37.89
\$27.46 (EACH)

Save \$10.43 (27%)

Usually ships in 24-72 hours

LENGTH HEIGHT WIDTH

16" 4"