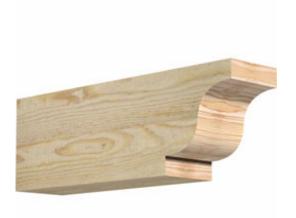

- Authentic detail and craftsmanship
- Crafted from the finest North American woods
- Made in the USA
- Perfect for interior or exterior use
- Add architectural interest and detail
- Dress up gazebos, pergolas, porches and entrances
- This product qualifies for our Lowest Price Guarantee
- Order now and get our 30 day Price Protection

## **DESCRIPTION**

Our Rustic Collection is an instant classic. Our Rustic wood millwork utilizes the technologies of today to build the 'log and timber' wood products that have been in architecture for centuries. Because our products are not kiln dried, each item in our Rustic Collection is 100% unique and will contain the natural variations that the wood species offers. Your wood bracket, corbel, rafter tail, will contain unique colors, grains, textures, knots, sapwood & heartwood content and possible sap bleeding, and even natural checking, splitting & cracks. These natural variations are what make the Rustic Collection stand out from the rest. Be proud of your project; stand out from the cookiecutter homes; use the Rustic Collection family of products.