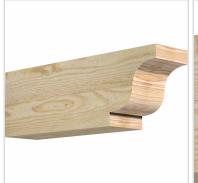

- Authentic detail and craftsmanship
- Crafted from the finest North American woods
- Made in the USA
- Perfect for interior or exterior use
- Add architectural interest and detail
- Dress up gazebos, pergolas, porches and entrances
- This product qualifies for our Lowest Price Guarantee
- Order now and get our 30 day Price Protection

## **DESCRIPTION**

Our Rustic Collection is an instant classic. Our Rustic wood millwork utilizes the technologies of today to build the 'log and timber' wood products that have been in architecture for centuries. Because our products are not kiln dried, each item in our Rustic Collection is 100% unique and will contain the natural variations that the wood species offers. Your wood bracket, corbel, rafter tail, will contain unique colors, grains, textures, knots, sapwood & heartwood content and possible sap bleeding, and even natural checking, splitting & cracks. These natural variations are what make the Rustic Collection stand out from the rest. Be proud of your project; stand out from the cookiecutter homes; use the Rustic Collection family of products.