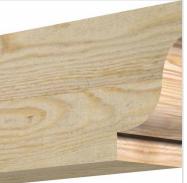

- Authentic detail and craftsmanship
- Crafted from the finest North American woods
- Made in the USA
- Perfect for interior or exterior use
- Add architectural interest and detail
- Dress up gazebos, pergolas, porches and entrances
- This product qualifies for our Lowest Price Guarantee
- Order now and get our 30 day Price Protection

## **DESCRIPTION**

Our Rustic Collection is an instant classic. Our Rustic wood millwork utilizes the technologies of today to build the 'log and timber' wood products that have been in architecture for centuries. Because our products are not kiln dried, each item in our Rustic Collection is 100% unique and will contain the natural variations that the wood species offers. Your wood bracket, corbel, rafter tail, will contain unique colors, grains, textures, knots, sapwood & heartwood content and possible sap bleeding, and even natural checking, splitting & cracks. These natural variations are what make the Rustic Collection stand out from the rest. Be proud of your project; stand out from the cookiecutter homes; use the Rustic Collection family of products.