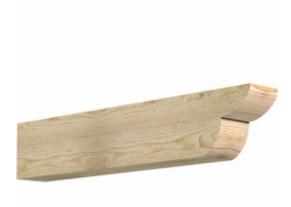

- Authentic detail and craftsmanship
- Crafted from the finest North American woods
- Made in the USA
- Perfect for interior or exterior use
- Add architectural interest and detail
- Dress up gazebos, pergolas, porches and entrances
- This product qualifies for our Lowest Price Guarantee
- Order now and get our 30 day Price Protection

## **DESCRIPTION**

Our Rustic Collection is an instant classic. Our Rustic wood millwork utilizes the technologies of today to build the 'log and timber' wood products that have been in architecture for centuries. Because our products are not kiln dried, each item in our Rustic Collection is 100% unique and will contain the natural variations that the wood species offers. Your wood bracket, corbel, rafter tail, will contain unique colors, grains, textures, knots, sapwood & heartwood content and possible sap bleeding, and even natural checking, splitting & cracks. These natural variations are what make the Rustic Collection stand out from the rest. Be proud of your project; stand out from the cookiecutter homes; use the Rustic Collection family of products.