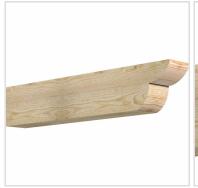

- Authentic detail and craftsmanship
- Crafted from the finest North American woods
- Made in the USA
- Perfect for interior or exterior use
- Add architectural interest and detail
- Dress up gazebos, pergolas, porches and entrances
- This product qualifies for our Lowest Price Guarantee
- Order now and get our 30 day Price Protection

Item #:
RFT04X06X32CRE00RDF
List Price: \$49.54
\$35.90 (EACH)

Save \$13.64 (27%)

Usually ships in 24-72 hours

LENGTH HEIGHT WIDTH

32" 4"

## **MORE IMAGES**









## **DESCRIPTION**

Our Rustic Collection is an instant classic. Our Rustic wood millwork utilizes the technologies of today to build the 'log and timber' wood products that have been in architecture for centuries. Because our products are not kiln dried, each item in our Rustic Collection is 100% unique and will contain the natural variations that the wood species offers. Your wood bracket, corbel, rafter tail, will contain unique colors, grains, textures, knots, sapwood & heartwood content and possible sap bleeding, and even natural checking, splitting & cracks. These natural variations are what make the Rustic Collection stand out from the rest. Be proud of your project; stand out from the cookiecutter homes; use the Rustic Collection family of products.

Order online at: http:/