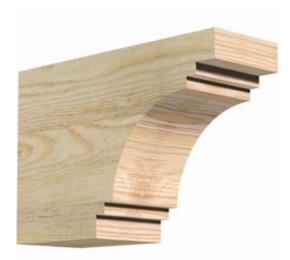

- Authentic detail and craftsmanship
- Crafted from the finest North American woods
- Made in the USA
- Perfect for interior or exterior use
- Add architectural interest and detail
- Dress up gazebos, pergolas, porches and entrances
- This product qualifies for our Lowest Price Guarantee
- Order now and get our 30 day Price Protection

## **DESCRIPTION**

Our Rustic Collection is an instant classic. Our Rustic wood millwork utilizes the technologies of today to build the 'log and timber' wood products that have been in architecture for centuries. Because our products are not kiln dried, each item in our Rustic Collection is 100% unique and will contain the natural variations that the wood species offers. Your wood bracket, corbel, rafter tail, will contain unique colors, grains, textures, knots, sapwood & heartwood content and possible sap bleeding, and even natural checking, splitting & cracks. These natural variations are what make the Rustic Collection stand out from the rest. Be proud of your project; stand out from the cookiecutter homes; use the Rustic Collection family of products.