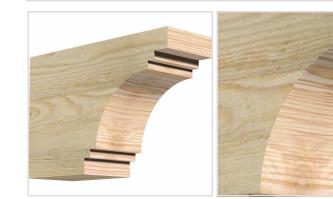

## **MORE IMAGES**

## **DESCRIPTION**

Our Rustic Collection is an instant classic. Our Rustic wood millwork utilizes the technologies of today to build the 'log and timber' wood products that have been in architecture for centuries. Because our products are not kiln dried, each item in our Rustic Collection is 100% unique and will contain the natural variations that the wood species offers. Your wood bracket, corbel, rafter tail, will contain unique colors, grains, textures, knots, sapwood & heartwood content and possible sap bleeding, and even natural checking, splitting & cracks. These natural variations are what make the Rustic Collection stand out from the rest. Be proud of your project; stand out from the cookiecutter homes; use the Rustic Collection family of products.