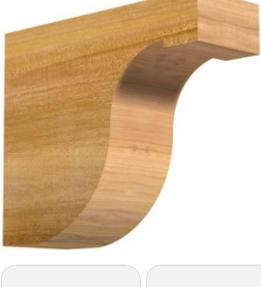

**WIDTH** 

4"

Item #: RFT04X10X12DEL00RWR List Price: \$58.29 **\$42.24** <sup>(EACH)</sup>

Save \$16.05 (27%)

Usually ships in 24-72 hours

Our Rustic Collection is an instant classic. Our Rustic wood millwork utilizes the technologies of today to build the 'log and timber' wood products that have been in architecture for centuries. Because our products are not kiln dried, each item in our Rustic Collection is 100% unique and will contain the natural variations that the wood species offers. Your wood bracket, corbel, rafter tail, will contain unique colors, grains, textures, knots, sapwood & heartwood content and possible sap bleeding, and even natural checking, splitting & cracks. These natural variations are what make the Rustic Collection stand out from the rest. Be proud of your project; stand out from the cookie-cutter homes; use the Rustic Collection family of products.

## DESCRIPTION

LENGTH

12"

**MORE IMAGES** 

HEIGHT

10"