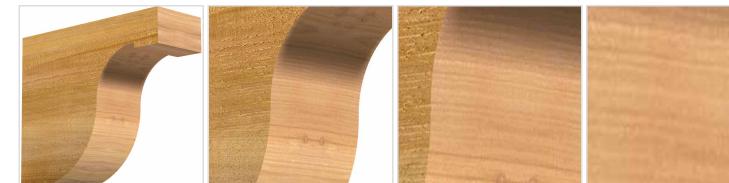

**WIDTH** 

4"

Item #: RFT04X10X12DEL00RWR List Price: \$58.29 **\$42.24** <sup>(EACH)</sup>

Save \$16.05 (27%)

Usually ships in 24-72 hours

Our Rustic Collection is an instant classic. Our Rustic wood millwork utilizes the technologies of today to build the 'log and timber' wood products that have been in architecture for centuries. Because our products are not kiln dried, each item in our Rustic Collection is 100% unique and will contain the natural variations that the wood species offers. Your wood bracket, corbel, rafter tail, will contain unique colors, grains, textures, knots, sapwood & heartwood content and possible sap bleeding, and even natural checking, splitting & cracks. These natural variations are what make the Rustic Collection stand out from the rest. Be proud of your project; stand out from the cookie-cutter homes; use the Rustic Collection family of products.