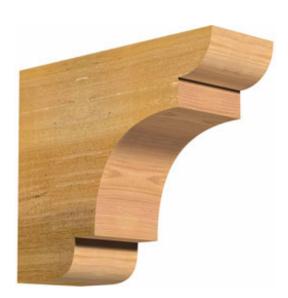

- Authentic detail and craftsmanship
- Crafted from the finest North American woods
- Made in the USA
- Perfect for interior or exterior use
- Add architectural interest and detail
- Dress up gazebos, pergolas, porches and entrances
- This product qualifies for our Lowest Price Guarantee
- Order now and get our 30 day Price Protection

## **DESCRIPTION**

Our Rustic Collection is an instant classic. Our Rustic wood millwork utilizes the technologies of today to build the 'log and timber' wood products that have been in architecture for centuries. Because our products are not kiln dried, each item in our Rustic Collection is 100% unique and will contain the natural variations that the wood species offers. Your wood bracket, corbel, rafter tail, will contain unique colors, grains, textures, knots, sapwood & heartwood content and possible sap bleeding, and even natural checking, splitting & cracks. These natural variations are what make the Rustic Collection stand out from the rest. Be proud of your project; stand out from the cookiecutter homes; use the Rustic Collection family of products.