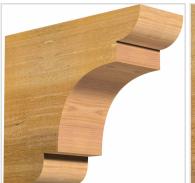

- Authentic detail and craftsmanship
- Crafted from the finest North American woods
- Made in the USA
- Perfect for interior or exterior use
- Add architectural interest and detail
- Dress up gazebos, pergolas, porches and entrances
- This product qualifies for our Lowest Price Guarantee
- Order now and get our 30 day Price Protection

Item #: RFT04X10X12NEB00RWR List Price: \$58.29 \$42.24 (EACH)

Save \$16.05 (27%)

Usually ships in 24-72 hours

LENGTH

HEIGHT

WIDTH

12"

10"

4"

## **MORE IMAGES**









## **DESCRIPTION**

Our Rustic Collection is an instant classic. Our Rustic wood millwork utilizes the technologies of today to build the 'log and timber' wood products that have been in architecture for centuries. Because our products are not kiln dried, each item in our Rustic Collection is 100% unique and will contain the natural variations that the wood species offers. Your wood bracket, corbel, rafter tail, will contain unique colors, grains, textures, knots, sapwood & heartwood content and possible sap bleeding, and even natural checking, splitting & cracks. These natural variations are what make the Rustic Collection stand out from the rest. Be proud of your project; stand out from the cookiecutter homes; use the Rustic Collection family of products.

Order online at: http:/