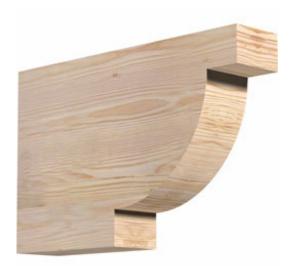

- Authentic detail and craftsmanship
- Crafted from the finest North American woods
- Made in the USA
- Perfect for interior or exterior use
- Add architectural interest and detail
- Dress up gazebos, pergolas, porches and entrances
- This product qualifies for our Lowest Price Guarantee
- Order now and get our 30 day Price Protection

ltem #: RFT04X12X18ALP00SDF List Price: \$86.57

**\$62.73** (EACH) Save \$23.84 (27%)

Usually ships in 3-5 business days

18" HEIGHT WIDTH

12" 3 ½"

## **DESCRIPTION**

Our Rustic Collection is an instant classic. Our Rustic wood millwork utilizes the technologies of today to build the 'log and timber' wood products that have been in architecture for centuries. Because our products are not kiln dried, each item in our Rustic Collection is 100% unique and will contain the natural variations that the wood species offers. Your wood bracket, corbel, rafter tail, will contain unique colors, grains, textures, knots, sapwood & heartwood content and possible sap bleeding, and even natural checking, splitting & cracks. These natural variations are what make the Rustic Collection stand out from the rest. Be proud of your project; stand out from the cookiecutter homes; use the Rustic Collection family of products.