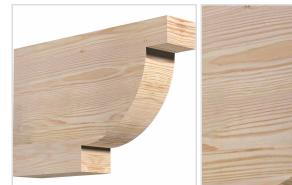

- Authentic detail and craftsmanship
- Crafted from the finest North American woods
- Made in the USA
- Perfect for interior or exterior use
- Add architectural interest and detail
- Dress up gazebos, pergolas, porches and entrances
- This product qualifies for our Lowest Price Guarantee
- Order now and get our 30 day Price Protection

ltem #: RFT04X12X18ALP00SDF List Price: \$86.57

**\$62.73** (EACH) Save \$23.84 (27%)

Usually ships in 3-5 business days

18" HEIGHT WIDTH

12" 3 ½"

## **DESCRIPTION**

Our Rustic Collection is an instant classic. Our Rustic wood millwork utilizes the technologies of today to build the 'log and timber' wood products that have been in architecture for centuries. Because our products are not kiln dried, each item in our Rustic Collection is 100% unique and will contain the natural variations that the wood species offers. Your wood bracket, corbel, rafter tail, will contain unique colors, grains, textures, knots, sapwood & heartwood content and possible sap bleeding, and even natural checking, splitting & cracks. These natural variations are what make the Rustic Collection stand out from the rest. Be proud of your project; stand out from the cookiecutter homes; use the Rustic Collection family of products.