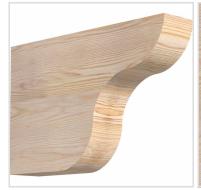

- Authentic detail and craftsmanship
- Crafted from the finest North American woods
- Made in the USA
- Perfect for interior or exterior use
- Add architectural interest and detail
- Dress up gazebos, pergolas, porches and entrances
- This product qualifies for our Lowest Price Guarantee
- Order now and get our 30 day Price Protection

## **DESCRIPTION**

Our Rustic Collection is an instant classic. Our Rustic wood millwork utilizes the technologies of today to build the 'log and timber' wood products that have been in architecture for centuries. Because our products are not kiln dried, each item in our Rustic Collection is 100% unique and will contain the natural variations that the wood species offers. Your wood bracket, corbel, rafter tail, will contain unique colors, grains, textures, knots, sapwood & heartwood content and possible sap bleeding, and even natural checking, splitting & cracks. These natural variations are what make the Rustic Collection stand out from the rest. Be proud of your project; stand out from the cookie-cutter homes; use the Rustic Collection family of products.