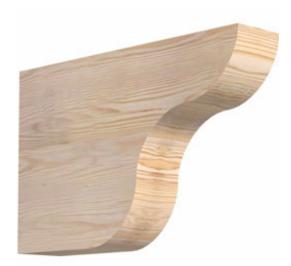

- Authentic detail and craftsmanship
- Crafted from the finest North American woods
- Made in the USA
- Perfect for interior or exterior use
- Add architectural interest and detail
- Dress up gazebos, pergolas, porches and entrances
- This product qualifies for our Lowest Price Guarantee
- Order now and get our 30 day Price Protection

## **DESCRIPTION**

Our Rustic Collection is an instant classic. Our Rustic wood millwork utilizes the technologies of today to build the 'log and timber' wood products that have been in architecture for centuries. Because our products are not kiln dried, each item in our Rustic Collection is 100% unique and will contain the natural variations that the wood species offers. Your wood bracket, corbel, rafter tail, will contain unique colors, grains, textures, knots, sapwood & heartwood content and possible sap bleeding, and even natural checking, splitting & cracks. These natural variations are what make the Rustic Collection stand out from the rest. Be proud of your project; stand out from the cookie-cutter homes; use the Rustic Collection family of products.