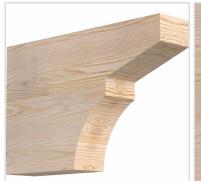

- Authentic detail and craftsmanship
- Crafted from the finest North American woods
- Made in the USA
- Perfect for interior or exterior use
- Add architectural interest and detail
- Dress up gazebos, pergolas, porches and entrances
- This product qualifies for our Lowest Price Guarantee
- Order now and get our 30 day Price Protection

ltem #: RFT04X12X18MON00SDF List Price: \$86.57

> **\$62.73** (EACH) Save \$23.84 (27%)

Usually ships in 3-5 business

days

18" HEIGHT WIDTH

12" 3 ½"

## **DESCRIPTION**

Our Rustic Collection is an instant classic. Our Rustic wood millwork utilizes the technologies of today to build the 'log and timber' wood products that have been in architecture for centuries. Because our products are not kiln dried, each item in our Rustic Collection is 100% unique and will contain the natural variations that the wood species offers. Your wood bracket, corbel, rafter tail, will contain unique colors, grains, textures, knots, sapwood & heartwood content and possible sap bleeding, and even natural checking, splitting & cracks. These natural variations are what make the Rustic Collection stand out from the rest. Be proud of your project; stand out from the cookiecutter homes; use the Rustic Collection family of products.