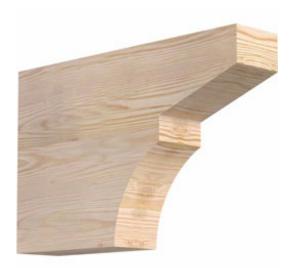

- Authentic detail and craftsmanship
- Crafted from the finest North American woods
- Made in the USA
- Perfect for interior or exterior use
- Add architectural interest and detail
- Dress up gazebos, pergolas, porches and entrances
- This product qualifies for our Lowest Price Guarantee
- Order now and get our 30 day Price Protection

ltem #: RFT04X12X18MON00SDF List Price: \$86.57

> **\$62.73** (EACH) Save \$23.84 (27%)

Usually ships in 3-5 business

days

18" HEIGHT WIDTH

12" 3 ½"

## **DESCRIPTION**

Our Rustic Collection is an instant classic. Our Rustic wood millwork utilizes the technologies of today to build the 'log and timber' wood products that have been in architecture for centuries. Because our products are not kiln dried, each item in our Rustic Collection is 100% unique and will contain the natural variations that the wood species offers. Your wood bracket, corbel, rafter tail, will contain unique colors, grains, textures, knots, sapwood & heartwood content and possible sap bleeding, and even natural checking, splitting & cracks. These natural variations are what make the Rustic Collection stand out from the rest. Be proud of your project; stand out from the cookiecutter homes; use the Rustic Collection family of products.