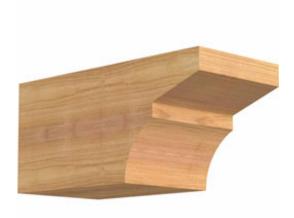

- Authentic detail and craftsmanship
- Crafted from the finest North American woods
- Made in the USA
- Perfect for interior or exterior use
- Add architectural interest and detail
- Dress up gazebos, pergolas, porches and entrances
- This product qualifies for our Lowest Price Guarantee
- Order now and get our 30 day Price Protection

Item #:
RFT06X06X12MON00SWR
List Price: \$57.71
\$41.82 (EACH)

Save \$15.89 (27%)

Usually ships in 3-5 business days

12" HEIGHT WIDTH
5 1/2"