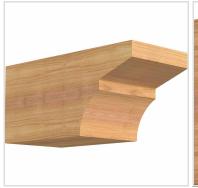

- Authentic detail and craftsmanship
- Crafted from the finest North American woods
- Made in the USA
- Perfect for interior or exterior use
- Add architectural interest and detail
- Dress up gazebos, pergolas, porches and entrances
- This product qualifies for our Lowest Price Guarantee
- Order now and get our 30 day Price Protection

Item #:
RFT06X06X12MON00SWR
List Price: \$57.71
\$41.82 (EACH)

Save \$15.89 (27%)

Usually ships in 3-5 business days

12" HEIGHT WIDTH
5 1/2"

## **MORE IMAGES**









## **DESCRIPTION**

Our Rustic Collection is an instant classic. Our Rustic wood millwork utilizes the technologies of today to build the 'log and timber' wood products that have been in architecture for centuries. Because our products are not kiln dried, each item in our Rustic Collection is 100% unique and will contain the natural variations that the wood species offers. Your wood bracket, corbel, rafter tail, will contain unique colors, grains, textures, knots, sapwood & heartwood content and possible sap bleeding, and even natural checking, splitting & cracks. These natural variations are what make the Rustic Collection stand out from the rest. Be proud of your project; stand out from the cookiecutter homes; use the Rustic Collection family of products.

 $Order\ online\ at: \u