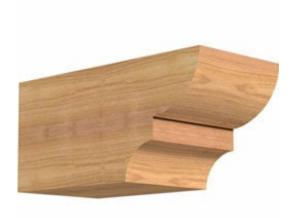

- Authentic detail and craftsmanship
- Crafted from the finest North American woods
- Made in the USA
- Perfect for interior or exterior use
- Add architectural interest and detail
- Dress up gazebos, pergolas, porches and entrances
- This product qualifies for our Lowest Price Guarantee
- Order now and get our 30 day Price Protection

Item #:
RFT06X06X12RID00SWR
List Price: \$57.71
\$41.82 (EACH)

Save \$15.89 (27%)

Usually ships in 3-5 business days

12" HEIGHT WIDTH 5 1/2"