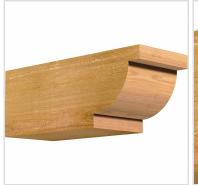

- Authentic detail and craftsmanship
- Crafted from the finest North American woods
- Made in the USA
- Perfect for interior or exterior use
- Add architectural interest and detail
- Dress up gazebos, pergolas, porches and entrances
- This product qualifies for our Lowest Price Guarantee
- Order now and get our 30 day Price Protection

Item #:
RFT06X06X16ALP00RWR
List Price: \$56.83
\$41.18 (EACH)

Save \$15.65 (27%)

Usually ships in 24-72 hours

LENGTH WIDTH HEIGHT

16" 6"

## **MORE IMAGES**









## **DESCRIPTION**

Our Rustic Collection is an instant classic. Our Rustic wood millwork utilizes the technologies of today to build the 'log and timber' wood products that have been in architecture for centuries. Because our products are not kiln dried, each item in our Rustic Collection is 100% unique and will contain the natural variations that the wood species offers. Your wood bracket, corbel, rafter tail, will contain unique colors, grains, textures, knots, sapwood & heartwood content and possible sap bleeding, and even natural checking, splitting & cracks. These natural variations are what make the Rustic Collection stand out from the rest. Be proud of your project; stand out from the cookiecutter homes; use the Rustic Collection family of products.

 $Order\ online\ at: \u