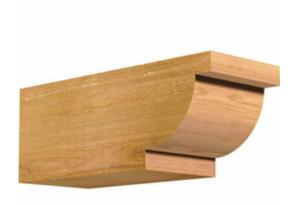

- Authentic detail and craftsmanship
- Crafted from the finest North American woods
- Made in the USA
- Perfect for interior or exterior use
- Add architectural interest and detail
- Dress up gazebos, pergolas, porches and entrances
- This product qualifies for our Lowest Price Guarantee
- Order now and get our 30 day Price Protection

## **DESCRIPTION**

Our Rustic Collection is an instant classic. Our Rustic wood millwork utilizes the technologies of today to build the 'log and timber' wood products that have been in architecture for centuries. Because our products are not kiln dried, each item in our Rustic Collection is 100% unique and will contain the natural variations that the wood species offers. Your wood bracket, corbel, rafter tail, will contain unique colors, grains, textures, knots, sapwood & heartwood content and possible sap bleeding, and even natural checking, splitting & cracks. These natural variations are what make the Rustic Collection stand out from the rest. Be proud of your project; stand out from the cookiecutter homes; use the Rustic Collection family of products.