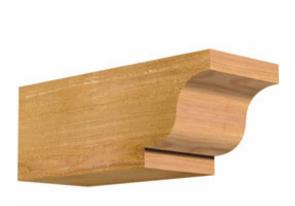

- Authentic detail and craftsmanship
- Crafted from the finest North American woods
- Made in the USA
- Perfect for interior or exterior use
- Add architectural interest and detail
- Dress up gazebos, pergolas, porches and entrances
- This product qualifies for our Lowest Price Guarantee
- Order now and get our 30 day Price Protection

## **DESCRIPTION**

Our Rustic Collection is an instant classic. Our Rustic wood millwork utilizes the technologies of today to build the 'log and timber' wood products that have been in architecture for centuries. Because our products are not kiln dried, each item in our Rustic Collection is 100% unique and will contain the natural variations that the wood species offers. Your wood bracket, corbel, rafter tail, will contain unique colors, grains, textures, knots, sapwood & heartwood content and possible sap bleeding, and even natural checking, splitting & cracks. These natural variations are what make the Rustic Collection stand out from the rest. Be proud of your project; stand out from the cookiecutter homes; use the Rustic Collection family of products.