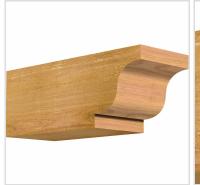

- Authentic detail and craftsmanship
- Crafted from the finest North American woods
- Made in the USA
- Perfect for interior or exterior use
- Add architectural interest and detail
- Dress up gazebos, pergolas, porches and entrances
- This product qualifies for our Lowest Price Guarantee
- Order now and get our 30 day Price Protection

Item #:
RFT06X06X16NEW00RWR
List Price: \$56.83
\$41.18 (EACH)

Save \$15.65 (27%)

Usually ships in 24-72 hours



## **MORE IMAGES**









## **DESCRIPTION**

Our Rustic Collection is an instant classic. Our Rustic wood millwork utilizes the technologies of today to build the 'log and timber' wood products that have been in architecture for centuries. Because our products are not kiln dried, each item in our Rustic Collection is 100% unique and will contain the natural variations that the wood species offers. Your wood bracket, corbel, rafter tail, will contain unique colors, grains, textures, knots, sapwood & heartwood content and possible sap bleeding, and even natural checking, splitting & cracks. These natural variations are what make the Rustic Collection stand out from the rest. Be proud of your project; stand out from the cookiecutter homes; use the Rustic Collection family of products.

 $Order\ online\ at: \u