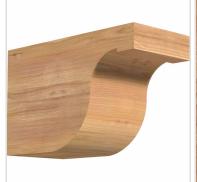

- Authentic detail and craftsmanship
- Crafted from the finest North American woods
- Made in the USA
- Perfect for interior or exterior use
- Add architectural interest and detail
- Dress up gazebos, pergolas, porches and entrances
- This product qualifies for our Lowest Price Guarantee
- Order now and get our 30 day Price Protection

Item #:
RFT06X08X12DEL00SWR
List Price: \$76.95
\$55.76 (EACH)

Save \$21.19 (27%)

Usually ships in 3-5 business days

12" HEIGHT WIDTH
5 ½"

## **MORE IMAGES**









## **DESCRIPTION**

Our Rustic Collection is an instant classic. Our Rustic wood millwork utilizes the technologies of today to build the 'log and timber' wood products that have been in architecture for centuries. Because our products are not kiln dried, each item in our Rustic Collection is 100% unique and will contain the natural variations that the wood species offers. Your wood bracket, corbel, rafter tail, will contain unique colors, grains, textures, knots, sapwood & heartwood content and possible sap bleeding, and even natural checking, splitting & cracks. These natural variations are what make the Rustic Collection stand out from the rest. Be proud of your project; stand out from the cookiecutter homes; use the Rustic Collection family of products.

 $Order\ online\ at: \u