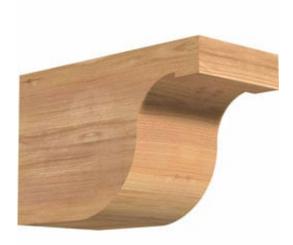

- Authentic detail and craftsmanship
- Crafted from the finest North American woods
- Made in the USA
- Perfect for interior or exterior use
- Add architectural interest and detail
- Dress up gazebos, pergolas, porches and entrances
- This product qualifies for our Lowest Price Guarantee
- Order now and get our 30 day Price Protection

Item #:
RFT06X08X12DEL00SWR
List Price: \$76.95
\$55.76 (EACH)

Save \$21.19 (27%)

Usually ships in 3-5 business days

12" HEIGHT WIDTH
5 ½"