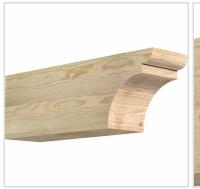

- Authentic detail and craftsmanship
- Crafted from the finest North American woods
- Made in the USA
- Perfect for interior or exterior use
- Add architectural interest and detail
- Dress up gazebos, pergolas, porches and entrances
- This product qualifies for our Lowest Price Guarantee
- Order now and get our 30 day Price Protection

Item #:
RFT06X08X24YOR00RDF
List Price: \$87.44
\$63.36 (EACH)

Save \$24.08 (27%)

Usually ships in 24-72 hours

LENGTH HEIGHT WIDTH

24" 8" 6"

## **MORE IMAGES**









## **DESCRIPTION**

Our Rustic Collection is an instant classic. Our Rustic wood millwork utilizes the technologies of today to build the 'log and timber' wood products that have been in architecture for centuries. Because our products are not kiln dried, each item in our Rustic Collection is 100% unique and will contain the natural variations that the wood species offers. Your wood bracket, corbel, rafter tail, will contain unique colors, grains, textures, knots, sapwood & heartwood content and possible sap bleeding, and even natural checking, splitting & cracks. These natural variations are what make the Rustic Collection stand out from the rest. Be proud of your project; stand out from the cookiecutter homes; use the Rustic Collection family of products.

 $Order\ online\ at: \u