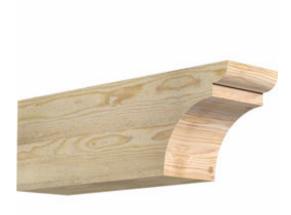

- Authentic detail and craftsmanship
- Crafted from the finest North American woods
- Made in the USA
- Perfect for interior or exterior use
- Add architectural interest and detail
- Dress up gazebos, pergolas, porches and entrances
- This product qualifies for our Lowest Price Guarantee
- Order now and get our 30 day Price Protection

## **DESCRIPTION**

Our Rustic Collection is an instant classic. Our Rustic wood millwork utilizes the technologies of today to build the 'log and timber' wood products that have been in architecture for centuries. Because our products are not kiln dried, each item in our Rustic Collection is 100% unique and will contain the natural variations that the wood species offers. Your wood bracket, corbel, rafter tail, will contain unique colors, grains, textures, knots, sapwood & heartwood content and possible sap bleeding, and even natural checking, splitting & cracks. These natural variations are what make the Rustic Collection stand out from the rest. Be proud of your project; stand out from the cookiecutter homes; use the Rustic Collection family of products.