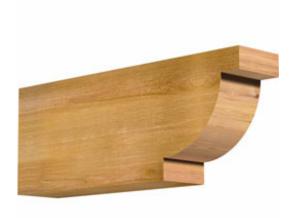

- Authentic detail and craftsmanship
- Crafted from the finest North American woods
- Made in the USA
- Perfect for interior or exterior use
- Add architectural interest and detail
- Dress up gazebos, pergolas, porches and entrances
- This product qualifies for our Lowest Price Guarantee
- Order now and get our 30 day Price Protection

## **DESCRIPTION**

Our Rustic Collection is an instant classic. Our Rustic wood millwork utilizes the technologies of today to build the 'log and timber' wood products that have been in architecture for centuries. Because our products are not kiln dried, each item in our Rustic Collection is 100% unique and will contain the natural variations that the wood species offers. Your wood bracket, corbel, rafter tail, will contain unique colors, grains, textures, knots, sapwood & heartwood content and possible sap bleeding, and even natural checking, splitting & cracks. These natural variations are what make the Rustic Collection stand out from the rest. Be proud of your project; stand out from the cookiecutter homes; use the Rustic Collection family of products.