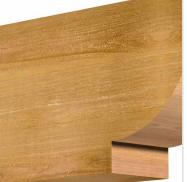

- Authentic detail and craftsmanship
- Crafted from the finest North American woods
- Made in the USA
- Perfect for interior or exterior use
- Add architectural interest and detail
- Dress up gazebos, pergolas, porches and entrances
- This product qualifies for our Lowest Price Guarantee
- Order now and get our 30 day Price Protection

Item #:
RFT06X12X32ALP00RWR
List Price: \$148.64
\$107.71 (EACH)

Usually ships in 24-72 hours

Save \$40.93 (27%)

LENGTH HEIGHT WIDTH

32" 6"

## **MORE IMAGES**









## **DESCRIPTION**

Our Rustic Collection is an instant classic. Our Rustic wood millwork utilizes the technologies of today to build the 'log and timber' wood products that have been in architecture for centuries. Because our products are not kiln dried, each item in our Rustic Collection is 100% unique and will contain the natural variations that the wood species offers. Your wood bracket, corbel, rafter tail, will contain unique colors, grains, textures, knots, sapwood & heartwood content and possible sap bleeding, and even natural checking, splitting & cracks. These natural variations are what make the Rustic Collection stand out from the rest. Be proud of your project; stand out from the cookiecutter homes; use the Rustic Collection family of products.

 $Order\ online\ at: \und