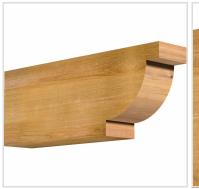

- Authentic detail and craftsmanship
- Crafted from the finest North American woods
- Made in the USA
- Perfect for interior or exterior use
- Add architectural interest and detail
- Dress up gazebos, pergolas, porches and entrances
- This product qualifies for our Lowest Price Guarantee
- Order now and get our 30 day Price Protection

Item #:
RFT06X12X32ALP00RWR
List Price: \$148.64
\$107.71 (EACH)

Usually ships in 24-72 hours

Save \$40.93 (27%)

LENGTH HEIGHT WIDTH

32" 6"

## **MORE IMAGES**









## **DESCRIPTION**

Our Rustic Collection is an instant classic. Our Rustic wood millwork utilizes the technologies of today to build the 'log and timber' wood products that have been in architecture for centuries. Because our products are not kiln dried, each item in our Rustic Collection is 100% unique and will contain the natural variations that the wood species offers. Your wood bracket, corbel, rafter tail, will contain unique colors, grains, textures, knots, sapwood & heartwood content and possible sap bleeding, and even natural checking, splitting & cracks. These natural variations are what make the Rustic Collection stand out from the rest. Be proud of your project; stand out from the cookiecutter homes; use the Rustic Collection family of products.

 $Order\ online\ at: \u