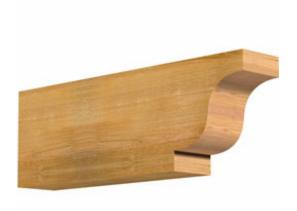

- Authentic detail and craftsmanship
- Crafted from the finest North American woods
- Made in the USA
- Perfect for interior or exterior use
- Add architectural interest and detail
- Dress up gazebos, pergolas, porches and entrances
- This product qualifies for our Lowest Price Guarantee
- Order now and get our 30 day Price Protection

Item #:
RFT06X12X36NEW00RWR
List Price: \$157.39
\$114.05 (EACH)

Save \$43.34 (27%)

Usually ships in 24-72 hours

12" WIDTH 6"