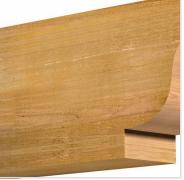

- Authentic detail and craftsmanship
- Crafted from the finest North American woods
- Made in the USA
- Perfect for interior or exterior use
- Add architectural interest and detail
- Dress up gazebos, pergolas, porches and entrances
- This product qualifies for our Lowest Price Guarantee
- Order now and get our 30 day Price Protection

Item #:
RFT06X12X36NEW00RWR
List Price: \$157.39
\$114.05 (EACH)

Save \$43.34 (27%)

Usually ships in 24-72 hours

12" WIDTH 6"

## **MORE IMAGES**









## **DESCRIPTION**

Our Rustic Collection is an instant classic. Our Rustic wood millwork utilizes the technologies of today to build the 'log and timber' wood products that have been in architecture for centuries. Because our products are not kiln dried, each item in our Rustic Collection is 100% unique and will contain the natural variations that the wood species offers. Your wood bracket, corbel, rafter tail, will contain unique colors, grains, textures, knots, sapwood & heartwood content and possible sap bleeding, and even natural checking, splitting & cracks. These natural variations are what make the Rustic Collection stand out from the rest. Be proud of your project; stand out from the cookiecutter homes; use the Rustic Collection family of products.

 $Order\ online\ at: \und