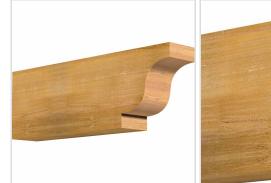

- Authentic detail and craftsmanship
- Crafted from the finest North American woods
- Made in the USA
- Perfect for interior or exterior use
- Add architectural interest and detail
- Dress up gazebos, pergolas, porches and entrances
- This product qualifies for our Lowest Price Guarantee
- Order now and get our 30 day Price Protection

Item #:
RFT06X12X36NEW00RWR
List Price: \$157.39
\$114.05 (EACH)

Save \$43.34 (27%)

Usually ships in 24-72 hours

12" WIDTH 6"

## **MORE IMAGES**









## **DESCRIPTION**

Our Rustic Collection is an instant classic. Our Rustic wood millwork utilizes the technologies of today to build the 'log and timber' wood products that have been in architecture for centuries. Because our products are not kiln dried, each item in our Rustic Collection is 100% unique and will contain the natural variations that the wood species offers. Your wood bracket, corbel, rafter tail, will contain unique colors, grains, textures, knots, sapwood & heartwood content and possible sap bleeding, and even natural checking, splitting & cracks. These natural variations are what make the Rustic Collection stand out from the rest. Be proud of your project; stand out from the cookiecutter homes; use the Rustic Collection family of products.

 $Order\ online\ at: \u